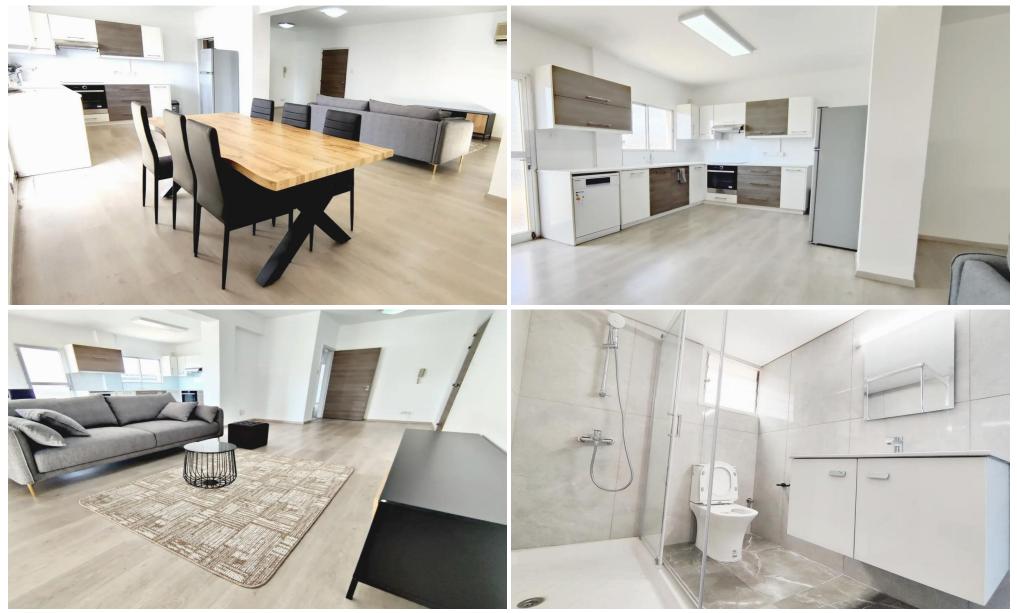

## **3 Bedroom Apartment for Rent in Limassol - Petrou kai Pavlou**

3-room apartment for rent • Area: 112 m<sup>2</sup> • Floor: 5th (top) • Fully furnished — move in and live! • Air conditioning in all rooms • Balcony and elevator in the building • Closed covered parking • Pets allowed • Energy efficiency: class B+ • The apartment has been recently renovated • Location: central, but quiet area with a 360° panoramic view Price: €1600 per month Reg: AM: 1256/AA258/E It's 4 min from ERA Apolon.

| Property Info | Plot / Area Info                                        | Additional info |           |  |
|---------------|---------------------------------------------------------|-----------------|-----------|--|
| Covered Area  | 112                                                     | Property type   | Apartment |  |
| Amenities     | Location                                                |                 |           |  |
|               | Location: Limassol - Petrou kai Pavlou Region: Limassol |                 |           |  |