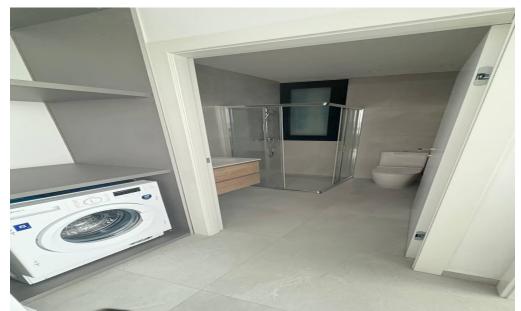

## **3 Bedroom Apartment for Rent in Limassol - Petrou kai Pavlou**

3-room apartment for rent • Area: 112 m<sup>2</sup> • Floor: 5th (top) • Fully furnished — move in and live! • Air conditioning in all rooms • Balcony and elevator in the building • Closed covered parking • Pets allowed • Energy efficiency: class B+ • The apartment has been recently renovated • Location: central, but quiet area with a 360° panoramic view Price: €1600 per month Reg: AM: 1256/AA258/E It's 4 min from ERA Apolon.

| Property Info | Plot / Area Info                                        | Additional info |           |  |
|---------------|---------------------------------------------------------|-----------------|-----------|--|
| Covered Area  | 112                                                     | Property type   | Apartment |  |
| Amenities     | Location                                                |                 |           |  |
|               | Location: Limassol - Petrou kai Pavlou Region: Limassol |                 |           |  |