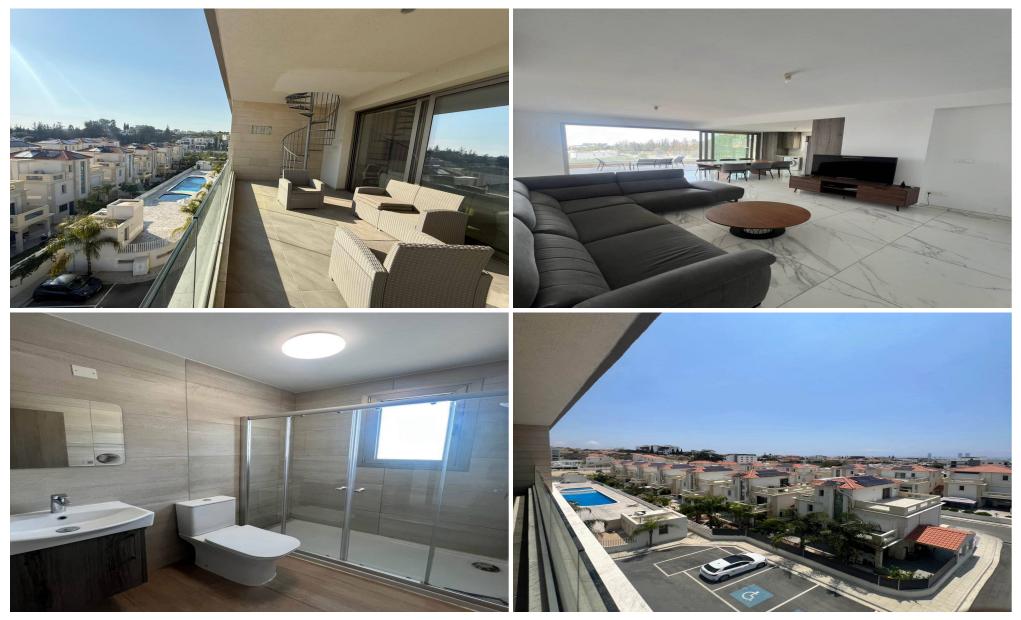

#### **2** Bedroom Apartment for Rent in Limassol - Agios Athanasios

AGIOS ATHANASIOS CLOSED COMPLEX PANORAMIC SEA VIEW POOL CHILDREN'S PLAYGROUND, GYM 2 bedrooms, 2 bathrooms PENTHOUSE, ROOFGARDEN 2100 euros +1 deposit Reg. No 186/ License No 56

#### Location

Location: Limassol - Agios Athanasios Region: Limassol