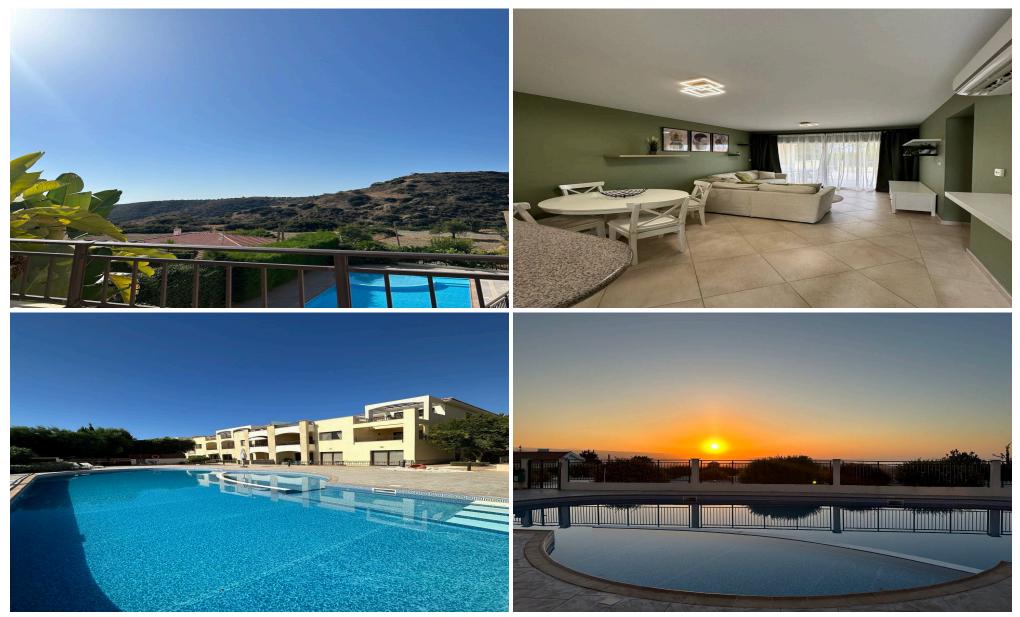

### **2** Bedroom Apartment for Rent in Pissouri, Limassol District

Rent a 2-bedroom apartment in Pissouri. 28 minutes from the center of Limassol. 5 minutes to the sea by car. With a stunning sea view After a complete renovation! [800 euros per month. 90 m2 2 bedrooms Private courtyard 35m3 In a green closed complex with a large shared pool and barbecue 5 minutes to the sea Storage room, parking