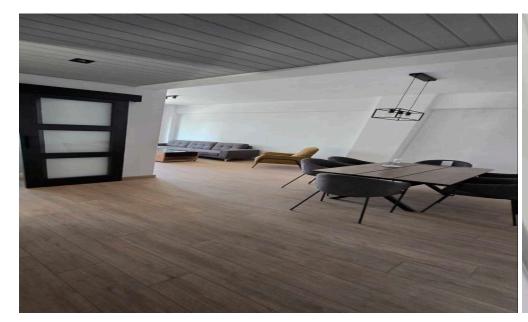

## 2 Bedroom Apartment for Rent in Limassol - Mesa Geitonia

RENT apartment Mesa Gitonia (near Brainrocket), Limassol ■2 bedrooms ■1 bathroom ■95 sqm + 2 balconies ■2nd floor ■completely new furniture ■elevator ■washing machine ■insulation ■solar panels ■new air conditioners in all rooms ■covered parking space ■no pets Price 1900€ + deposit

Property Info Plot / Area Info Additional info

Covered Area 95 Property type Apartment

**Amenities Location** 

Location: Limassol - Mesa Geitonia Region: Limassol

**Price: €1 900 + VAT** 

VAT for this property is **€95** or **€361**. VAT usually is 19%. If it is your first purchase of property, you can have VAT reduced to 5% for the first 150sq.m. of the property.