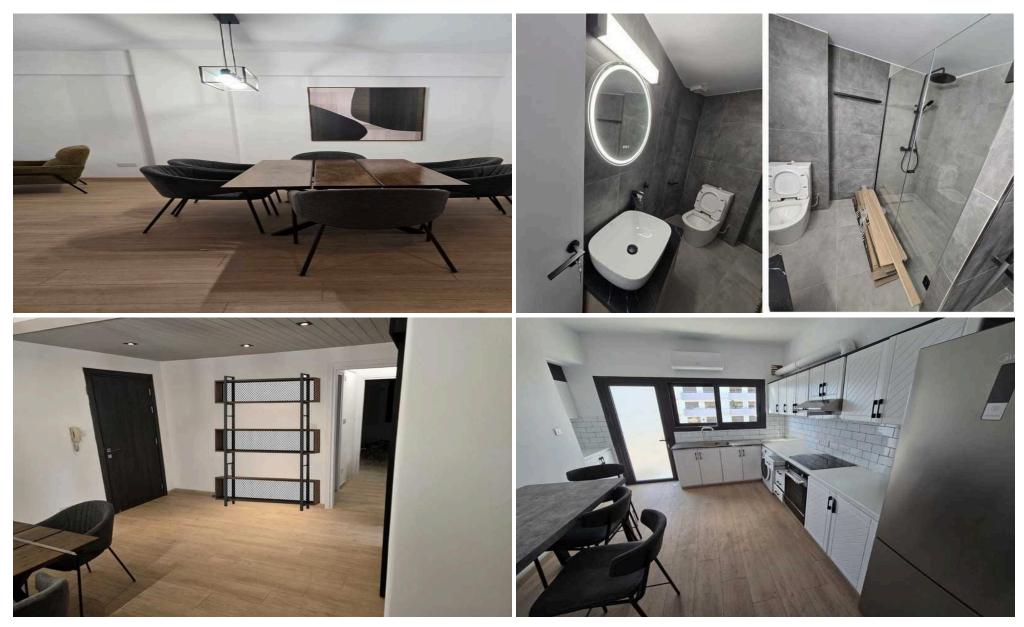

## 2 Bedroom Apartment for Rent in Limassol - Mesa Geitonia

RENT apartment Mesa Gitonia (near Brainrocket), Limassol ■2 bedrooms ■1 bathroom ■95 sqm + 2 balconies ■2nd floor ■completely new furniture ■elevator ■washing machine ■insulation ■solar panels ■new air conditioners in all rooms ■covered parking space ■no pets Price 1900€ + deposit

Property Info Plot / Area Info Additional info

Covered Area 95 Property type Apartment

**Amenities Location** 

Location: Limassol - Mesa Geitonia Region: Limassol

**Price: €1 900 + VAT** 

VAT for this property is **€95** or **€361**. VAT usually is 19%. If it is your first purchase of property, you can have VAT reduced to 5% for the first 150sq.m. of the property.