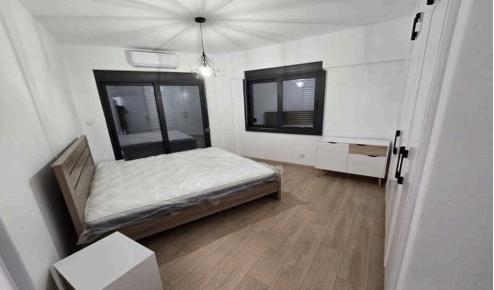

## 2 Bedroom Apartment for Rent in Limassol - Mesa Geitonia

RENT apartment Mesa Gitonia (near Brainrocket), Limassol ■2 bedrooms ■1 bathroom ■95 sqm + 2 balconies ■2nd floor ■completely new furniture ■elevator ■washing machine ■insulation ■solar panels ■new air conditioners in all rooms ■covered parking space ■no pets Price 1900€ + deposit

Property Info Plot / Area Info Additional info

Covered Area 95 Property type Apartment

**Amenities Location** 

Location: Limassol - Mesa Geitonia Region: Limassol

**Price: €1 900 + VAT** 

VAT for this property is **€95** or **€361**. VAT usually is 19%. If it is your first purchase of property, you can have VAT reduced to 5% for the first 150sq.m. of the property.