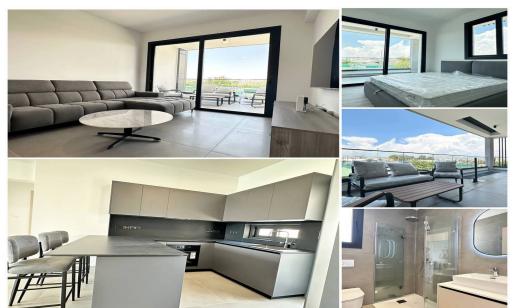

## 2 Bedroom Apartment for Rent in Katholiki, Limassol District

3259 RENT Limassol Apartment 108m2 Location: Katholiki Near Alasia Hotel New building (2024) 2 bedrooms 2 bathrooms Air conditioners Doubleglazed windows Solar panels Pressurized water system Balcony Elevator Storage Covered parking Fully furnished Price 2150€ LN177/E, RN1000