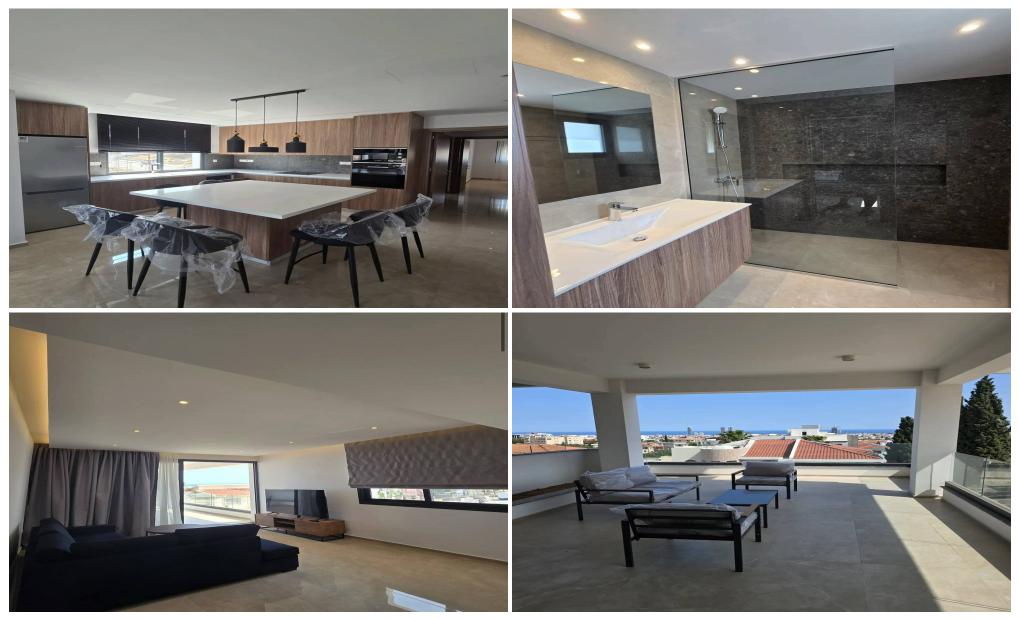

### **2** Bedroom Apartment for Rent in Limassol - Agios Athanasios

AGIOS ATHANASIOS / PANTHEA HOUSE 2025 PANORAMIC SEA VIEW NEW APARTMENTS FLOOR HEATING 2 bedrooms, 2 bathrooms 2100 euros + deposit Reg. No 186 / lic.No56