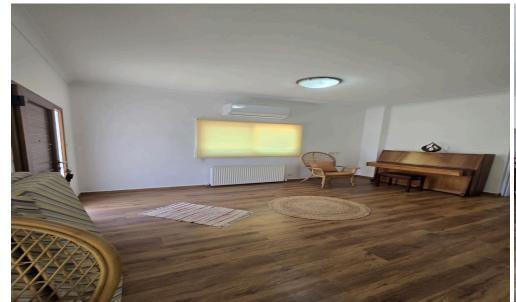

## 2 Bedroom House for Rent in Limassol - Panthea

□RENT house Panthea, Limassol ■2 bedrooms ■2 bathrooms (shower + bathtub) ■150 sqm ■2 large verandas ■fully furnished ■spacious kitchen ■central heating ■air conditioning in all rooms ■laminate ■close to Grammar school Price €1800 + deposit (Negotiable) R1216 L627

Property Info Plot / Area Info Additional info

Covered Area 150 Property type House

Amenities Location

Location: Limassol - Panthea Region: Limassol

**Price: €1 800 + VAT** 

VAT for this property is €90 or €342. VAT usually is 19%. If it is your first purchase of property, you can have VAT reduced to 5% for the first 150sq.m. of the property.