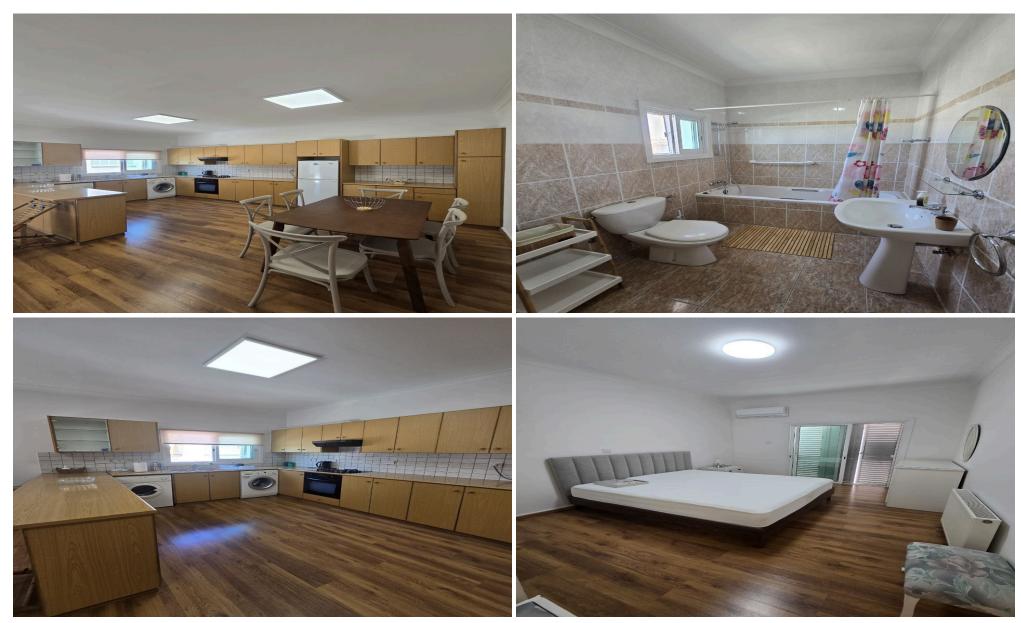

## 2 Bedroom House for Rent in Limassol - Panthea

□RENT house Panthea, Limassol ■2 bedrooms ■2 bathrooms (shower + bathtub) ■150 sqm ■2 large verandas ■fully furnished ■spacious kitchen ■central heating ■air conditioning in all rooms ■laminate ■close to Grammar school Price €1800 + deposit (Negotiable) R1216 L627

Property Info Plot / Area Info Additional info

Covered Area 150 Property type House

Amenities Location

Location: Limassol - Panthea Region: Limassol

**Price: €1 800 + VAT** 

VAT for this property is €90 or €342. VAT usually is 19%. If it is your first purchase of property, you can have VAT reduced to 5% for the first 150sq.m. of the property.