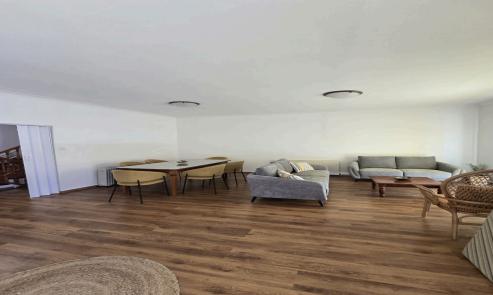

## 2 Bedroom House for Rent in Limassol - Panthea

□RENT house Panthea, Limassol ■2 bedrooms ■2 bathrooms (shower + bathtub) ■150 sqm ■2 large verandas ■fully furnished ■spacious kitchen ■central heating ■air conditioning in all rooms ■laminate ■close to Grammar school Price €1800 + deposit (Negotiable) R1216 L627

Property Info Plot / Area Info Additional info

Covered Area 150 Property type House

Amenities Location

Location: Limassol - Panthea Region: Limassol

**Price: €1 800 + VAT** 

VAT for this property is €90 or €342. VAT usually is 19%. If it is your first purchase of property, you can have VAT reduced to 5% for the first 150sq.m. of the property.