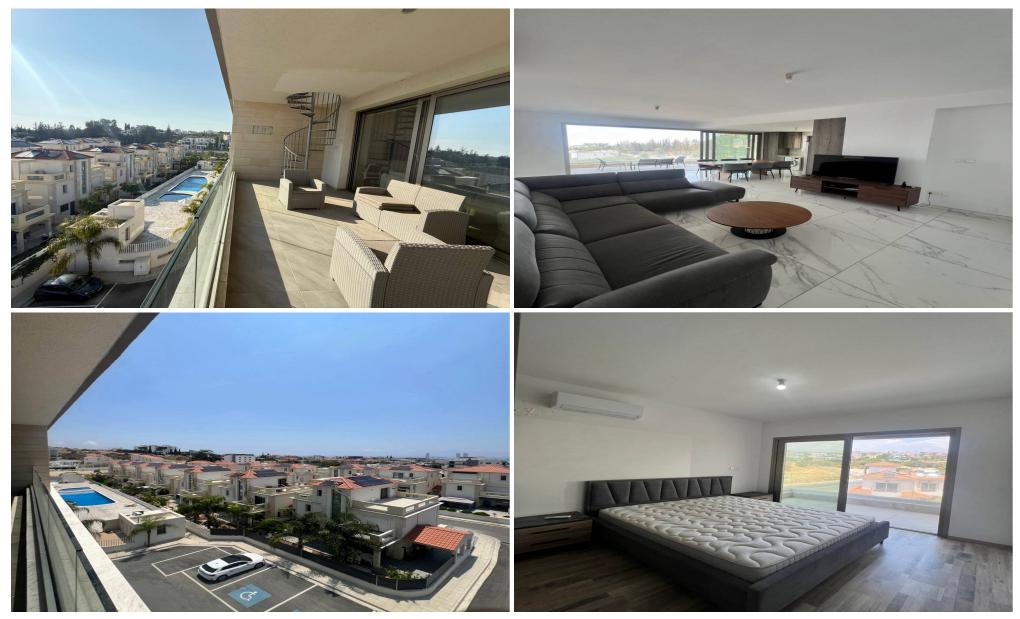

#### **2** Bedroom Apartment for Rent in Limassol - Agios Athanasios

AGIOS AFANASIOS CLOSED COMPLEX PANORAMIC SEA VIEW POOL CHILDREN'S PLAYGROUND, GYM 2 bedrooms, 2 bathrooms PENTHOUSE, ROOFGARDEN 2100 euros +1 deposit Reg. No 186/ license No 56