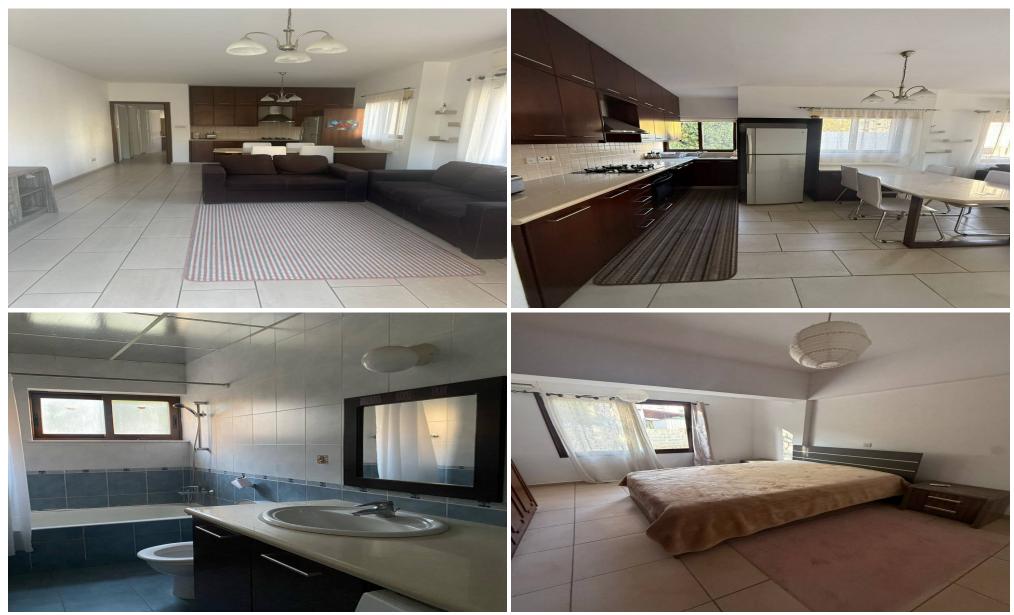

## 2 Bedroom Apartment for Rent in Germasogeia - Tourist Area, Limassol District

GERMASOYA TOURIST AREA DASSOUDI, PAPAS 5 minutes walk to the sea 2 bedrooms, 2 bathrooms 1200 euros + deposit Reg. No 186 / license 56