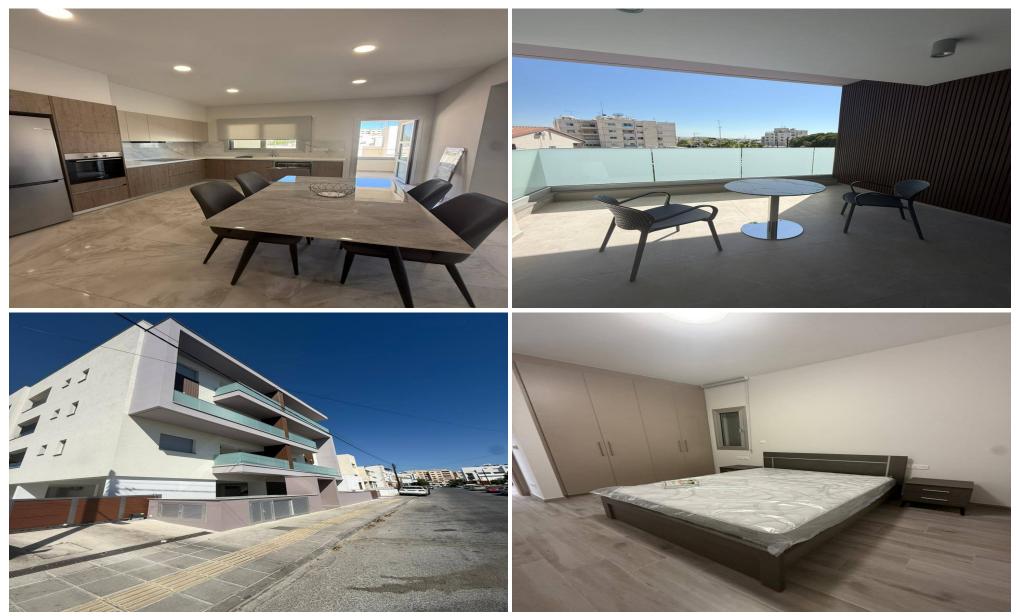

#### **1** Bedroom Apartment for Rent in Limassol - Petrou kai Pavlou

PETRA AND PAVLA HOUSE 2025 Near ERA APOLLON, AMERICAN ACADEMY, MAKARIOS New apartments PHOTOVOLTAIC Underfloor heating 1 bedroom apartment 1800 euros Reg. No 186 / license 56