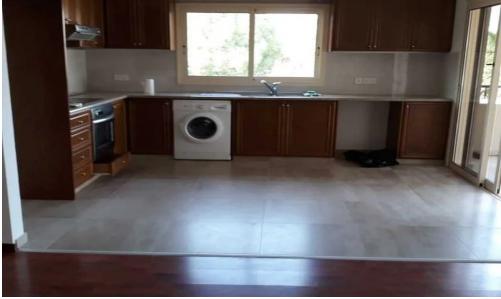

## 2 Bedroom Apartment for Rent in Limassol - Kapsalos

□ 2-bedroom apartment for rent — Kapsalos, Limassol □ Price: €1,500/month □ Description of the property: □ Spacious, bright apartment with an area of 95 m² □ 1st floor in a well-maintained residential building □ 2 bedrooms with built-in wardrobes □ 2 bathrooms (main and guest toilet) □ 2 balconies for relaxation and plants □ Covered parking space included □ Personal storage room for storage □ The apartment is offered unfurnished — the opportunity to furnish to your taste □ No pets allowed □ Location and amenities: ✓ Quiet street near Spyrou Kyprianou, excellent transport accessibility ✓ Nearby supermarkets, schools, pharmacies, and ca...