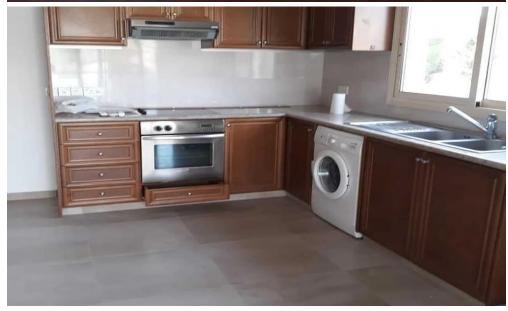

## 2 Bedroom Apartment for Rent in Limassol - Kapsalos

□ 2-bedroom apartment for rent — Kapsalos, Limassol □ Price: €1,500/month □ Description of the property: □ Spacious, bright apartment with an area of 95 m² □ 1st floor in a well-maintained residential building □ 2 bedrooms with built-in wardrobes □ 2 bathrooms (main and guest toilet) □ 2 balconies for relaxation and plants □ Covered parking space included □ Personal storage room for storage □ The apartment is offered unfurnished — the opportunity to furnish to your taste □ No pets allowed □ Location and amenities: ✓ Quiet street near Spyrou Kyprianou, excellent transport accessibility ✓ Nearby supermarkets, schools, pharmacies, and ca...