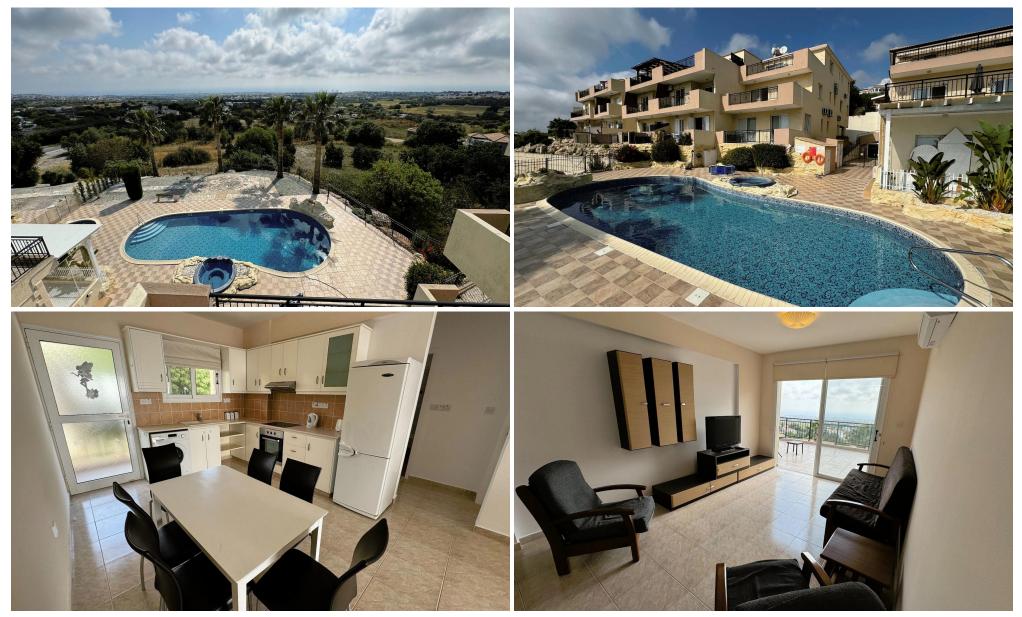

## 2 Bedroom Apartment for Rent in Mesa Chorio, Paphos District

Rooftop penthouse for rent in Mesa Chorio, Paphos

INDEX

2 bedrooms (Main en Suite)
2 bathrooms
Stunning panoramic sea views
Peaceful complex, close to city centre and International School of Paphos
87sqm internal area, 47sqm uncovered veranda, 6sqm covered veranda
Fully furnished and move-in ready
Communal swimming pool, kiddies pool and Jacuzzi.
Common expenses are additional