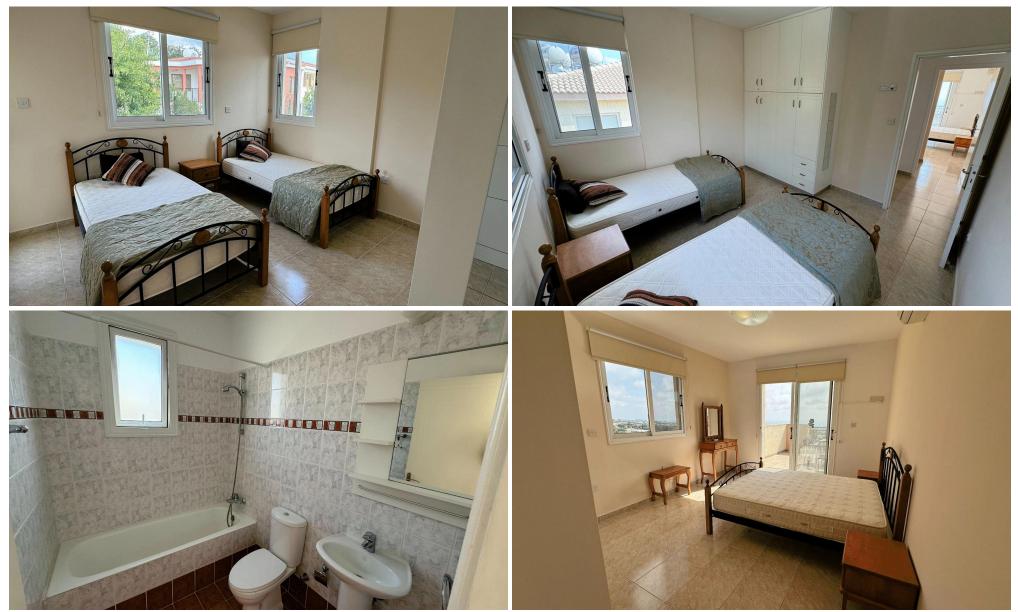

## 2 Bedroom Apartment for Rent in Mesa Chorio, Paphos District

Rooftop penthouse for rent in Mesa Chorio, Paphos

INDEX

2 bedrooms (Main en Suite)
2 bathrooms
Stunning panoramic sea views
Peaceful complex, close to city centre and International School of Paphos
87sqm internal area, 47sqm uncovered veranda, 6sqm covered veranda
Fully furnished and move-in ready
Communal swimming pool, kiddies pool and Jacuzzi.
Common expenses are additional