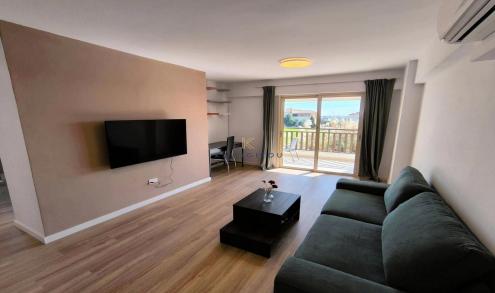

## 2 Bedroom Apartment for Rent in Tersefanou, Larnaca District

Fully Furnished, two-bedroom apartment for rent in Tersefanou area, Larnaca. Part of a magnificent project in a beautiful location of Tersefanou village. It is located on the outskirts of the traditional village of Tersefanou and is only a 15-minute drive to the centre of Larnaca with easy access to motorway linking cities.

Apartment for rent in Tersefanou The property consists of two bedrooms, an open plan kitchen and living room with dining area, 1 shower with wc, large covered balcony and covered parking.

Extra: Communal Swimming Pool, Covered Parking, Fully Furnished, Electrical Appliances, A/C.