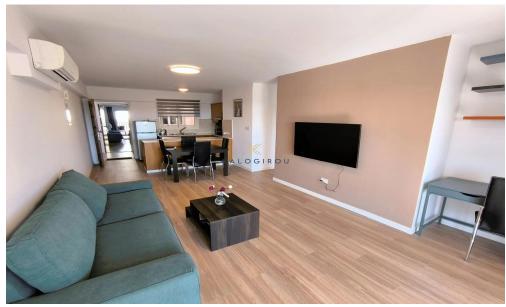

## 2 Bedroom Apartment for Rent in Tersefanou, Larnaca District

Fully Furnished, two-bedroom apartment for rent in Tersefanou area, Larnaca. Part of a magnificent project in a beautiful location of Tersefanou village. It is located on the outskirts of the traditional village of Tersefanou and is only a 15-minute drive to the centre of Larnaca with easy access to motorway linking cities.

Apartment for rent in Tersefanou The property consists of two bedrooms, an open plan kitchen and living room with dining area, 1 shower with wc, large covered balcony and covered parking.

Extra: Communal Swimming Pool, Covered Parking, Fully Furnished, Electrical Appliances, A/C.