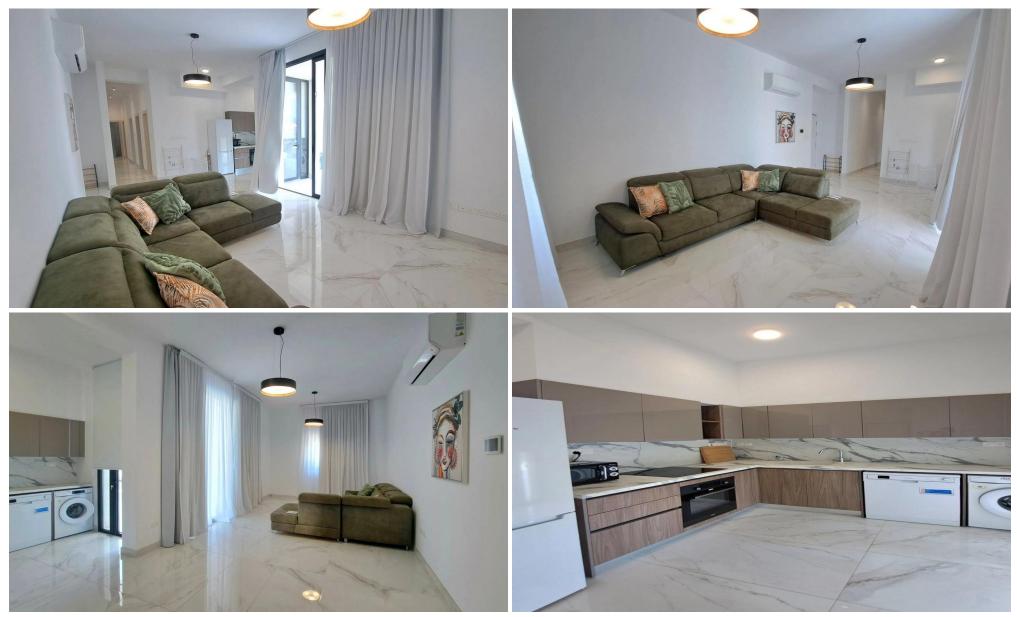

### **3** Bedroom Apartment for Rent in Germasogeia - Tourist Area, Limassol District

Bright and spacious 3-bedroom apartment with a total covered area of 130 m<sup>2</sup>, located on the 1st floor of a modern building delivered in 2021. Situated within a gated complex with a communal swimming pool in the heart of Germasogeia tourist area, Limassol.

Property Features:

- ✓ 3 bedrooms
- 2 W/Cs (1 bathroom)
- ✓ Total covered area: 130 m<sup>2</sup>
- ✓ Fully furnished
- Air conditioning in all rooms
- ✓ Electrical appliances included
- Covered parking space
- ✓ Storage room
- ✓ Located in Venera Residences
- ✓ Gated complex with communal pool