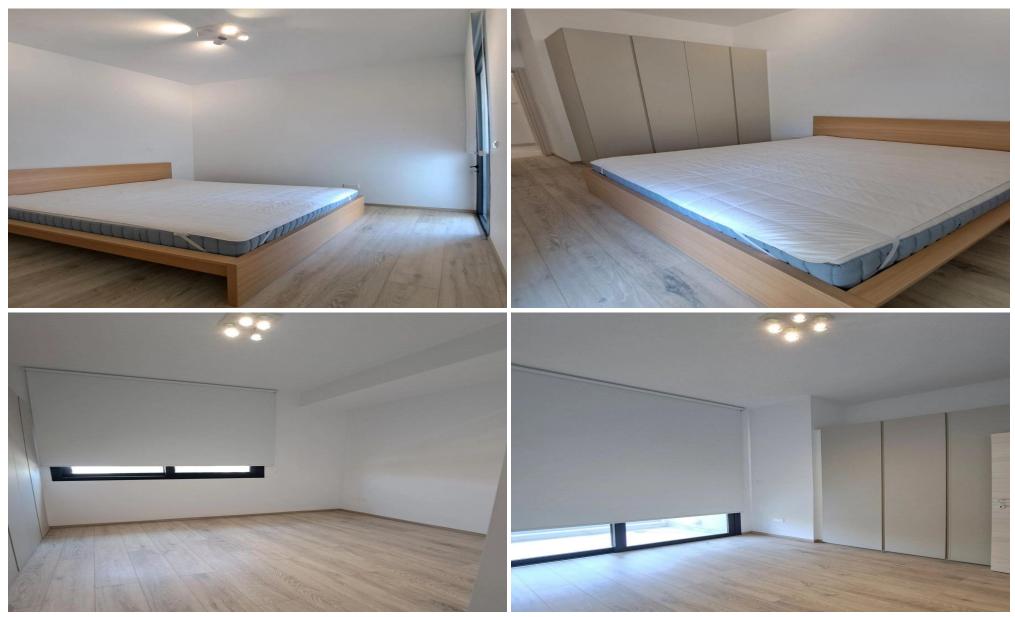

### **3** Bedroom Apartment for Rent in Germasogeia - Tourist Area, Limassol District

Bright and spacious 3-bedroom apartment with a total covered area of 130 m<sup>2</sup>, located on the 1st floor of a modern building delivered in 2021. Situated within a gated complex with a communal swimming pool in the heart of Germasogeia tourist area, Limassol.

Property Features:

- ✓ 3 bedrooms
- 2 W/Cs (1 bathroom)
- ✓ Total covered area: 130 m<sup>2</sup>
- ✓ Fully furnished
- Air conditioning in all rooms
- ✓ Electrical appliances included
- Covered parking space
- ✓ Storage room
- ✓ Located in Venera Residences
- ✓ Gated complex with communal pool