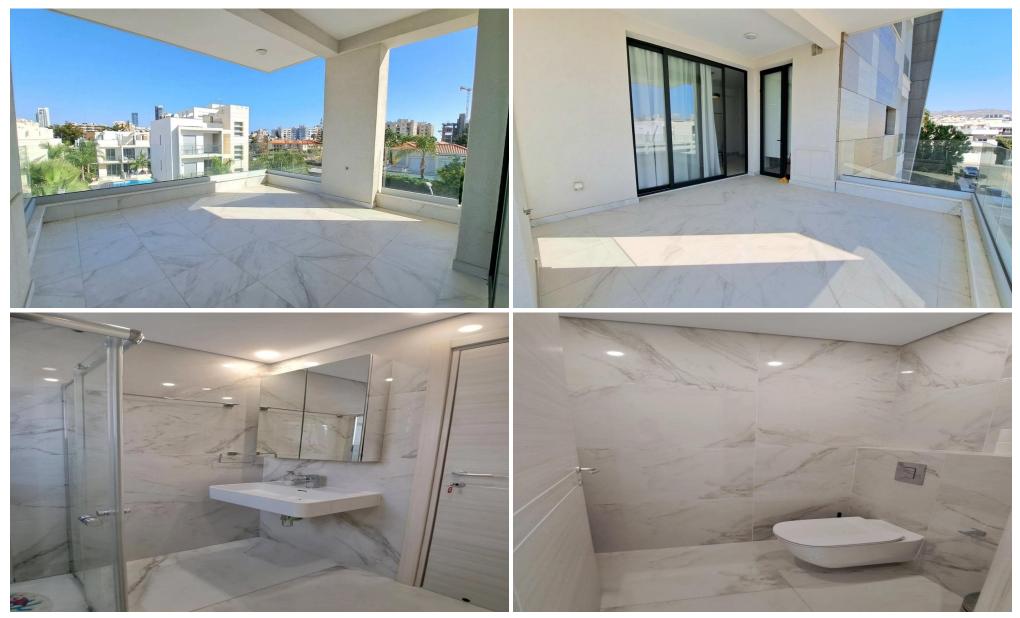

### **3** Bedroom Apartment for Rent in Germasogeia - Tourist Area, Limassol District

Bright and spacious 3-bedroom apartment with a total covered area of 130 m<sup>2</sup>, located on the 1st floor of a modern building delivered in 2021. Situated within a gated complex with a communal swimming pool in the heart of Germasogeia tourist area, Limassol.

Property Features:

- ✓ 3 bedrooms
- 2 W/Cs (1 bathroom)
- ✓ Total covered area: 130 m<sup>2</sup>
- ✓ Fully furnished
- Air conditioning in all rooms
- ✓ Electrical appliances included
- Covered parking space
- ✓ Storage room
- ✓ Located in Venera Residences
- ✓ Gated complex with communal pool