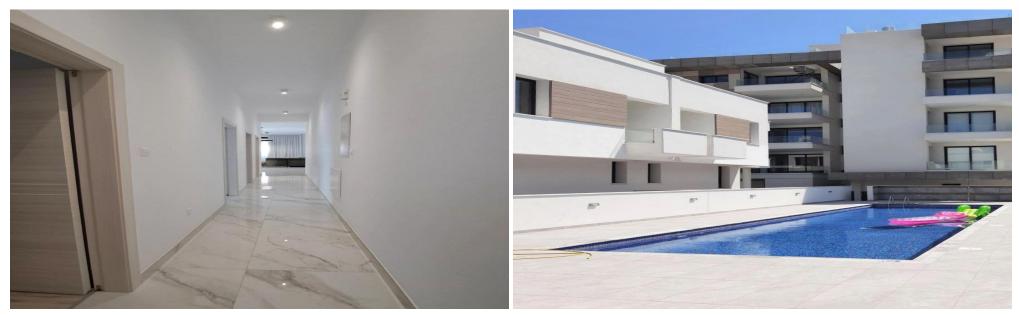

### **3** Bedroom Apartment for Rent in Germasogeia - Tourist Area, Limassol District

Bright and spacious 3-bedroom apartment with a total covered area of 130 m<sup>2</sup>, located on the 1st floor of a modern building delivered in 2021. Situated within a gated complex with a communal swimming pool in the heart of Germasogeia tourist area, Limassol.

Property Features:

- ✓ 3 bedrooms
- 2 W/Cs (1 bathroom)
- ✓ Total covered area: 130 m<sup>2</sup>
- ✓ Fully furnished
- Air conditioning in all rooms
- ✓ Electrical appliances included
- Covered parking space
- ✓ Storage room
- ✓ Located in Venera Residences
- ✓ Gated complex with communal pool