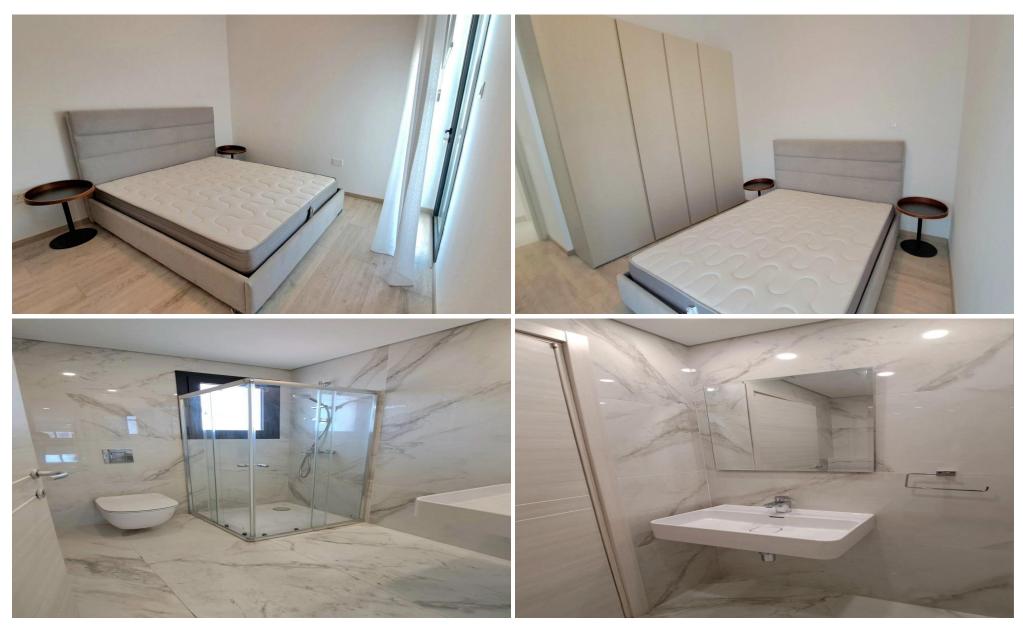

## 2 Bedroom Apartment for Rent in Germasogeia - Tourist Area, Limassol District

Brand new, bright, and spacious 2-bedroom apartment located on the 4th floor of a modern building delivered in 2021. Situated in a gated complex with a communal swimming pool, in the heart of Germasogeia tourist area.

## Property Features:

- ✓ 2 bedrooms
- ✓ 2 W/Cs (1 shower)
- ✓ Covered internal area: 96 m²
- ✓ Covered verandas: 35 m²
- ✓ Private roof garden: 50 m²
- ✓ Fully furnished
- ✓ Air conditioning units in all rooms
- ✓ Covered parking space
- ✓ Storage room
- ✓ Gated complex with communal pool
- ☐ Monthly Rent: €2,600 (including common expenses)
- □ Deposit: 2 months