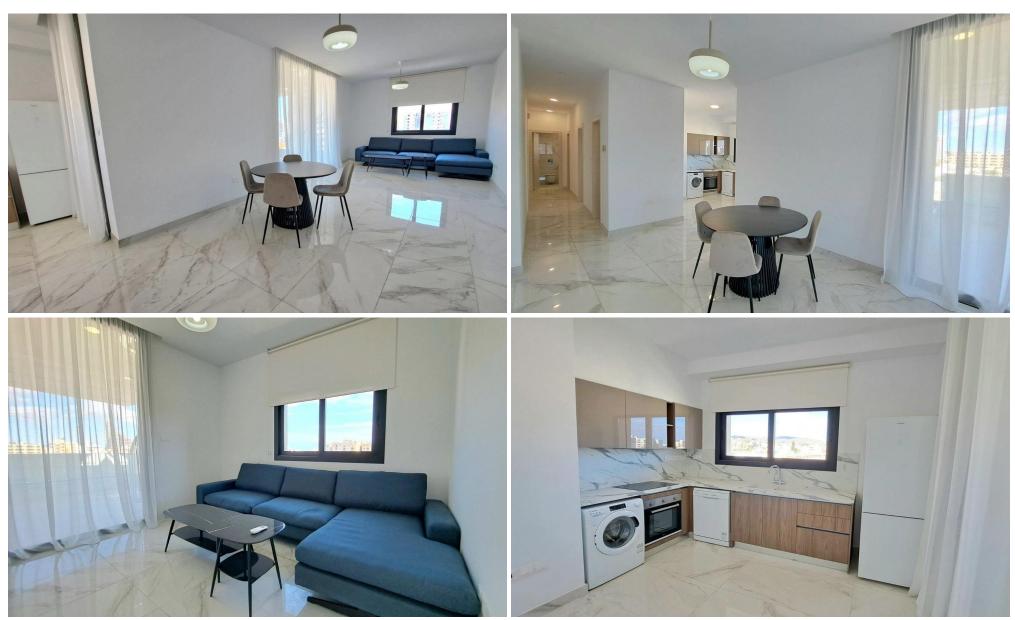

## 2 Bedroom Apartment for Rent in Germasogeia - Tourist Area, Limassol District

Brand new, bright, and spacious 2-bedroom apartment located on the 4th floor of a modern building delivered in 2021. Situated in a gated complex with a communal swimming pool, in the heart of Germasogeia tourist area.

## Property Features:

- ✓ 2 bedrooms
- ✓ 2 W/Cs (1 shower)
- ✓ Covered internal area: 96 m²
- ✓ Covered verandas: 35 m²
- ✓ Private roof garden: 50 m²
- ✓ Fully furnished
- ✓ Air conditioning units in all rooms
- ✓ Covered parking space
- ✓ Storage room
- ✓ Gated complex with communal pool
- ☐ Monthly Rent: €2,600 (including common expenses)
- □ Deposit: 2 months