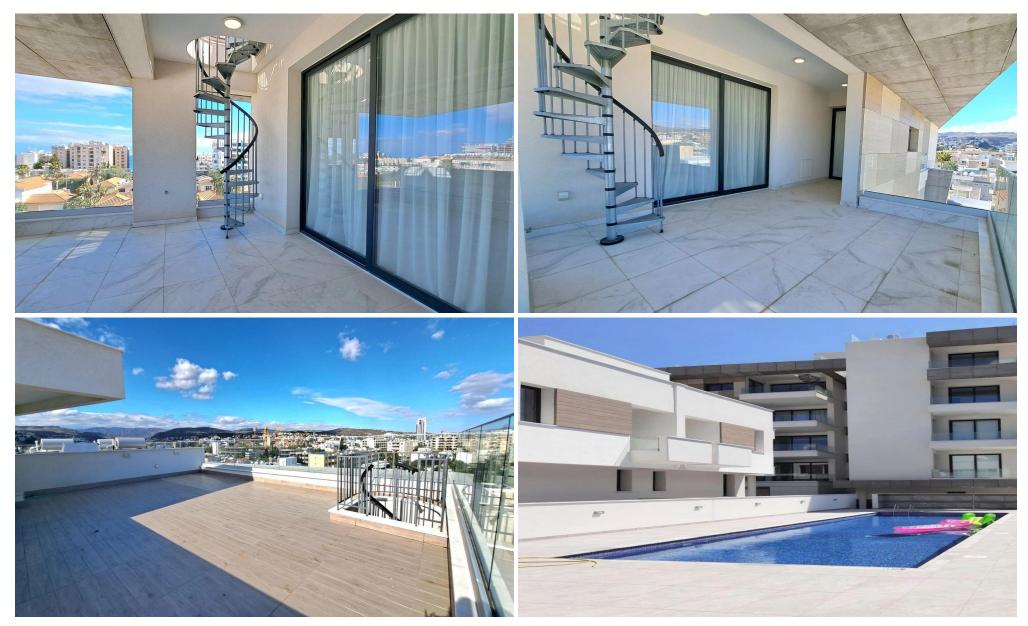

## 2 Bedroom Apartment for Rent in Germasogeia - Tourist Area, Limassol District

Brand new, bright, and spacious 2-bedroom apartment located on the 4th floor of a modern building delivered in 2021. Situated in a gated complex with a communal swimming pool, in the heart of Germasogeia tourist area.

## Property Features:

- ✓ 2 bedrooms
- ✓ 2 W/Cs (1 shower)
- ✓ Covered internal area: 96 m²
- ✓ Covered verandas: 35 m²
- ✓ Private roof garden: 50 m²
- ✓ Fully furnished
- ✓ Air conditioning units in all rooms
- ✓ Covered parking space
- ✓ Storage room
- ✓ Gated complex with communal pool
- ☐ Monthly Rent: €2,600 (including common expenses)
- □ Deposit: 2 months