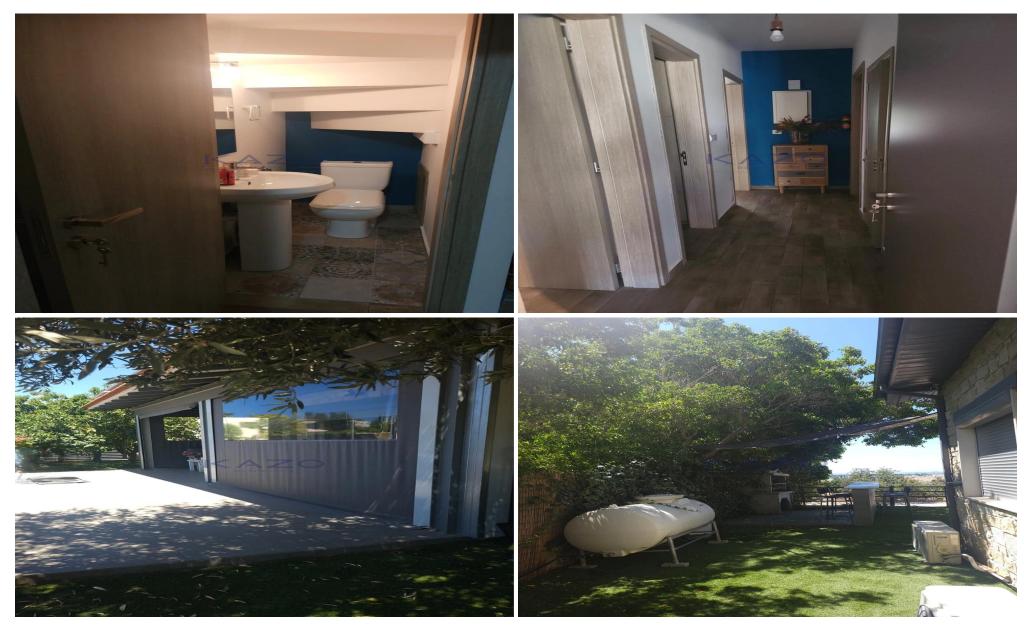

## 4 Bedroom House for Rent in Kolossi, Limassol District

This fully furnished detached house offers comfort and privacy in the peaceful area of Kolossi. With an internal space of  $170 \text{ m}^2$ , this spacious home features four well-sized bedrooms, making it ideal for families or professionals looking for extra room. The house is tastefully decorated and equipped with all necessary appliances, allowing you to move in immediately and feel at home.

The property sits in Kolossi, a friendly and well-developed area known for its quiet streets and green surroundings. Residents enjoy a strong sense of community along with the convenience of local shops, traditional bakeries, and schools nearby. Its excellent location ensures quick access to the highwa...

Amenities Location

• BBQ zone Region: Limassol

Coordinates: **34.678628145847** / **32.935049989785** 

**Price: €2 300 + VAT** 

VAT for this property is €153 or €437. VAT usually is 19%. If it is your first purchase of property, you can have VAT reduced to 5% for the first 150sq.m. of the property.