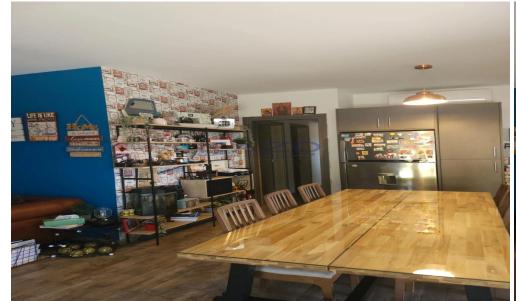

## 4 Bedroom House for Rent in Kolossi, Limassol District

This fully furnished detached house offers comfort and privacy in the peaceful area of Kolossi. With an internal space of  $170 \text{ m}^2$ , this spacious home features four well-sized bedrooms, making it ideal for families or professionals looking for extra room. The house is tastefully decorated and equipped with all necessary appliances, allowing you to move in immediately and feel at home.