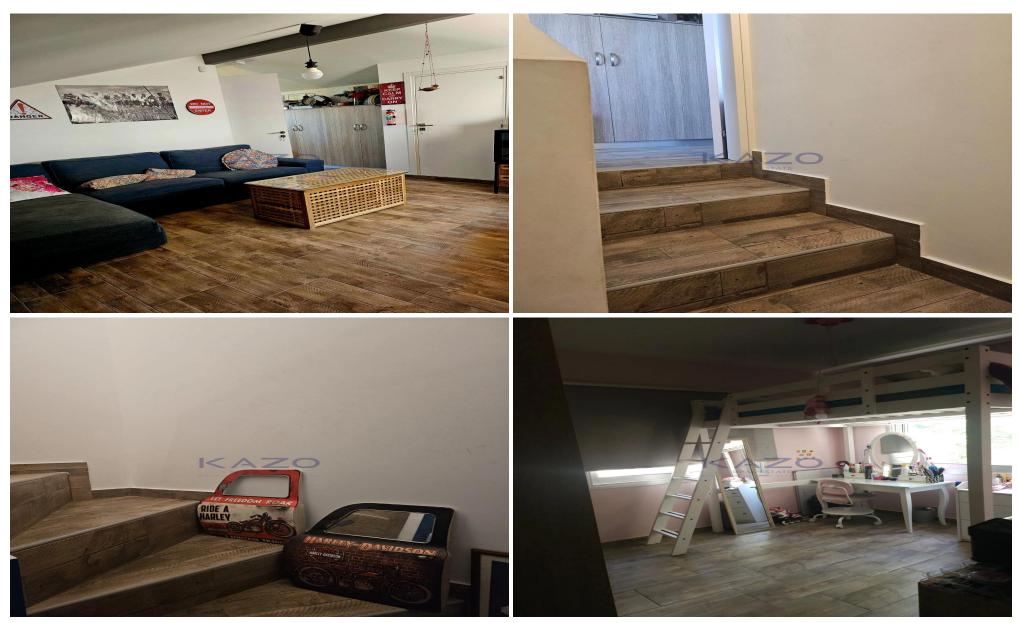

## 4 Bedroom House for Rent in Kolossi, Limassol District

This fully furnished detached house offers comfort and privacy in the peaceful area of Kolossi. With an internal space of  $170 \text{ m}^2$ , this spacious home features four well-sized bedrooms, making it ideal for families or professionals looking for extra room. The house is tastefully decorated and equipped with all necessary appliances, allowing you to move in immediately and feel at home.

The property sits in Kolossi, a friendly and well-developed area known for its quiet streets and green surroundings. Residents enjoy a strong sense of community along with the convenience of local shops, traditional bakeries, and schools nearby. Its excellent location ensures quick access to the highwa...