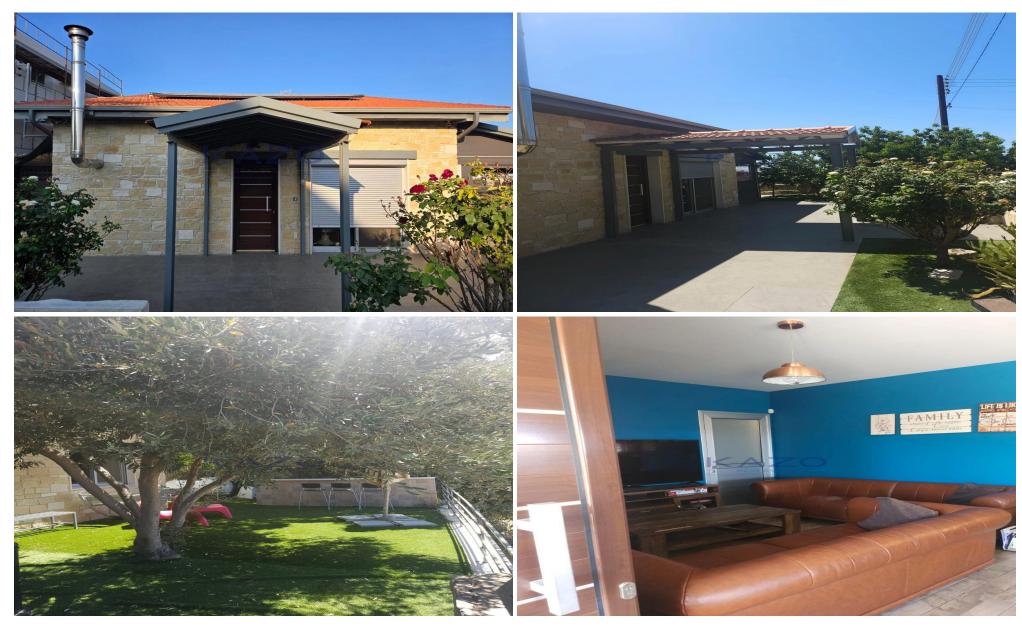

## 4 Bedroom House for Rent in Kolossi, Limassol District

This fully furnished detached house offers comfort and privacy in the peaceful area of Kolossi. With an internal space of  $170 \text{ m}^2$ , this spacious home features four well-sized bedrooms, making it ideal for families or professionals looking for extra room. The house is tastefully decorated and equipped with all necessary appliances, allowing you to move in immediately and feel at home.

The property sits in Kolossi, a friendly and well-developed area known for its quiet streets and green surroundings. Residents enjoy a strong sense of community along with the convenience of local shops, traditional bakeries, and schools nearby. Its excellent location ensures quick access to the highwa...