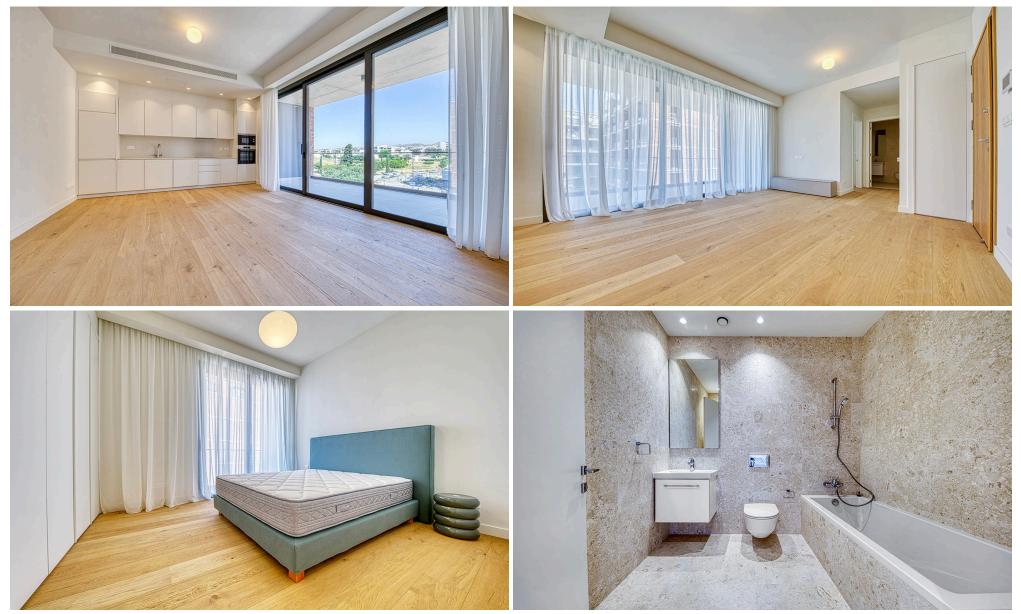

## **1** Bedroom Apartment for Rent in Potamos Germasogeias, Limassol District

[] Apartment for rent — Potamos Germasogeias, Limassol [] Price: €2,500/month Modern 1-bedroom apartment near Dassoudi Park — the perfect solution for a professional or couple. Bright interiors, spacious veranda, and just 500m to the sea make this property especially attractive. [] Area: 56 m<sup>2</sup> [] Veranda: 18 m<sup>2</sup> [] Bedroom: 1 [] Bathroom: 1 [] Parking: 1 space [] Storage: 3.5 m<sup>2</sup> \* Air conditioning: yes (A/C heating) [] Pets: only small ones [] Furnishing: fully furnished [] Appliances: equipped [] Condition: after full renovation [] Energy efficiency: category A [] Location advantages: [] Quiet area near the beach and Dassoudi Park [] Within wa...