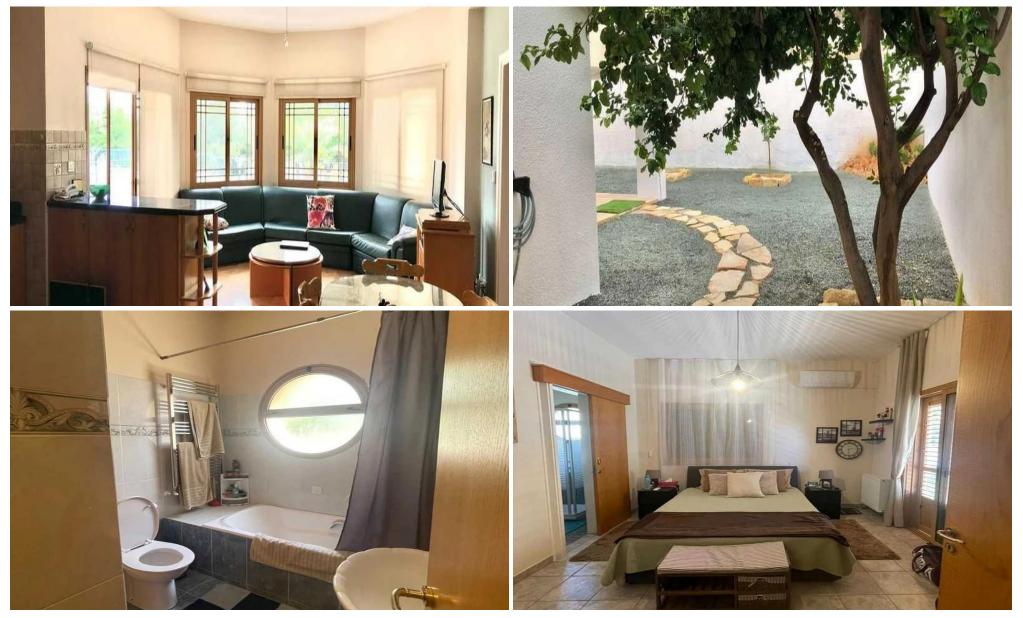

## 4 Bedroom House for Rent in Episkopi Lemesou, Limassol District

 $\Box$  Villa with 4 bedrooms for rent — Episkopi, Limassol District  $\Box$  Price: €2,000/month  $\Box$  Description of the property: Spacious detached villa with an area of 200 m<sup>2</sup> on a 600 m<sup>2</sup> plot, located in a quiet area of Episkopi, just a few minutes' drive from Limassol and with convenient access to the highway. Ideal for a family that values comfort, privacy, and space.  $\Box$  Features:  $\Box$  4 spacious bedrooms, including a master bedroom with a private bathroom  $\Box$  3 bathrooms (2 shared + 1 bathroom in the master bedroom)  $\Box$  Bright living room with an open layout and large windows  $\Box$  Green landscaped garden with mature trees  $\Box$  Parking for 5 cars on the property  $\Box$  Additio...