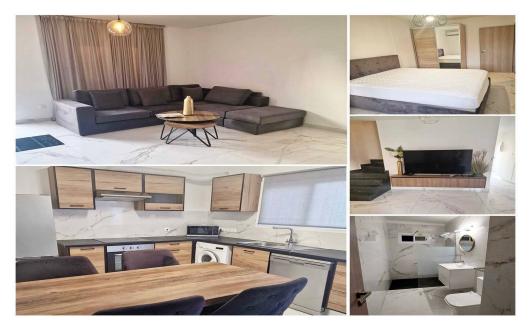

## 2 Bedroom Apartment for Rent in Limassol - Tsiflikoudia

3424 RENT Limassol Maisonette 100m2 Location: Tsiflikoudia, Agios Antonios Sea within walking distance Year built 2005 2 bedrooms 1 bathroom Air conditioners Balcony Covered parking Price 1500€ LN177/E,RN1000