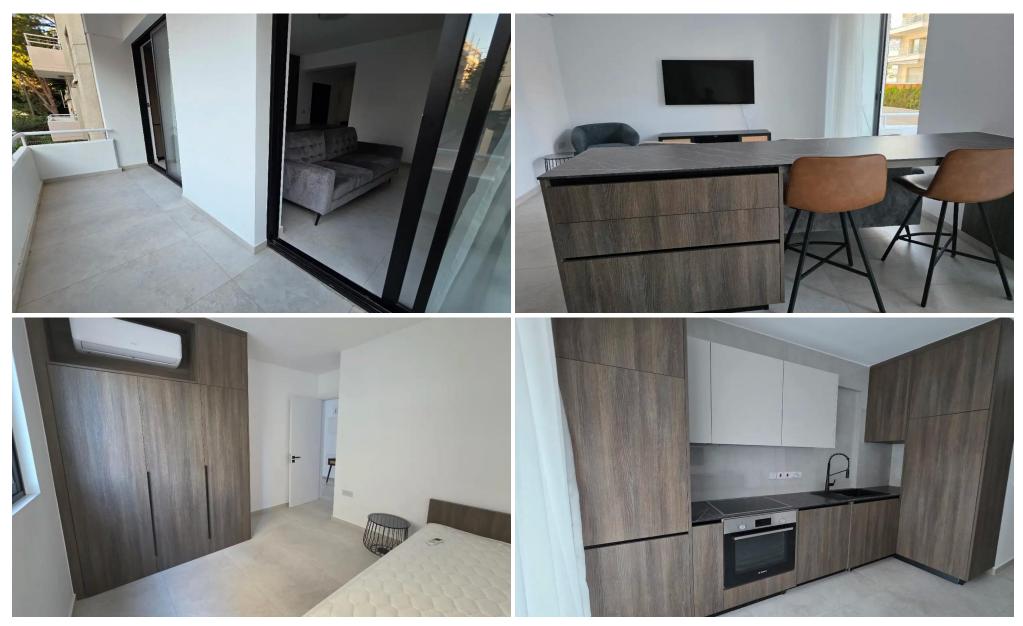

## 2 Bedroom Apartment for Rent in Limassol - Neapolis

For rent 2-room apartment • 1st floor • Total area: 70 m² (60 m² living space + 8 m² balcony) • 2 bedrooms • Fully furnished • Open plan: living room and dining room • Balcony overlooks a quiet street • Pets allowed • Building with elevator • Energy efficiency: class A • Walking distance to Alphamega Linopetra and the beach • Apartment ready for occupancy