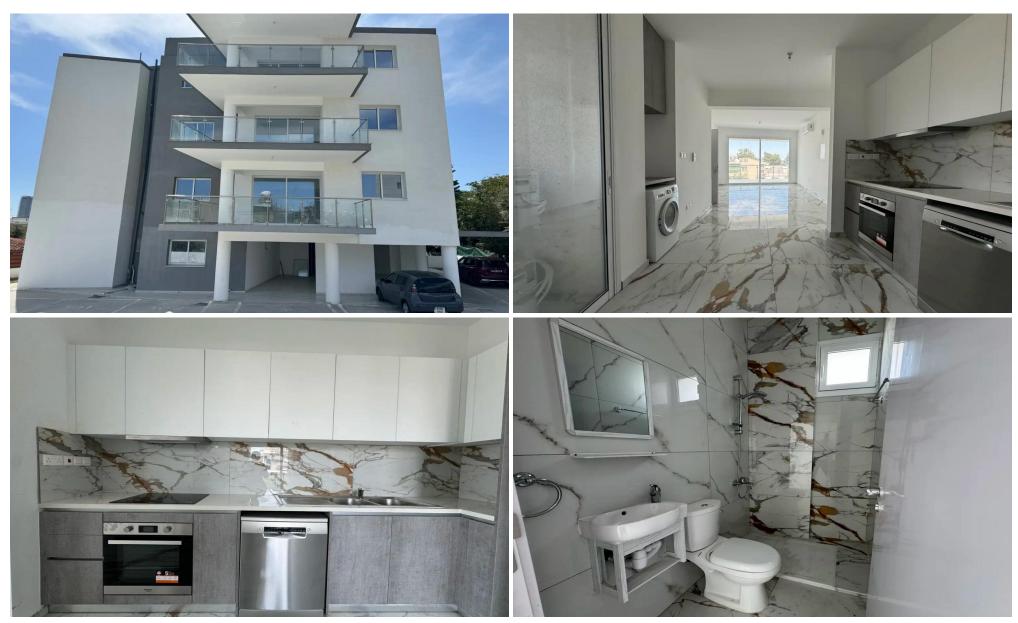

## 2 Bedroom Apartment for Rent in Limassol - Linopetra

New 2-bedroom apartment for rent • Area: 85 m² • Energy class: A • Location: only 300 m from Porsche dealer • All necessary amenities within walking distance • New apartment • Modern and comfortable residential complex • Rent: 1800 €/month • Negotiable • Reg:AM: 1256/AA258/E

| Property Info | Plot / Area Info | Additional info |
|---------------|------------------|-----------------|
|               |                  |                 |

Covered Area 85 Property type Apartment

Amenities Location

Location: Limassol - Linopetra Region: Limassol

**Price: €1 800 + VAT** 

VAT for this property is €90 or €342. VAT usually is 19%. If it is your first purchase of property, you can have VAT reduced to 5% for the first 150sq.m. of the property.