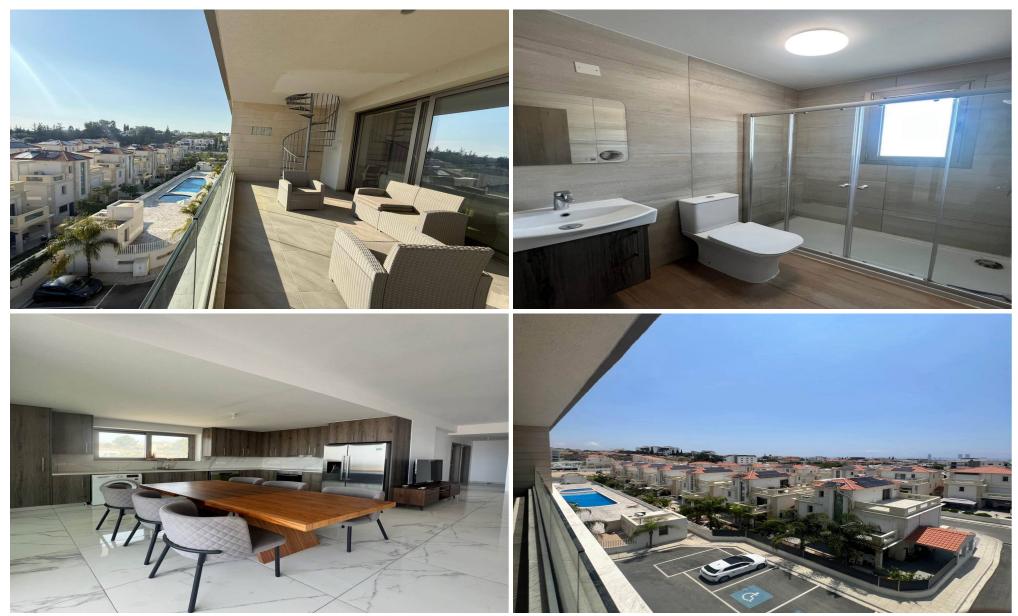

#### **2** Bedroom Apartment for Rent in Limassol - Agios Athanasios

AGIOS ATHANASIOS CLOSED COMPLEX PANORAMIC SEA VIEW POOL CHILDREN'S PLAYGROUND, GYM 2 bedrooms, 2 bathrooms PENTHOUSE, ROOFGARDEN 2100 euros +1 deposit Reg. No 186/ lic.No 56