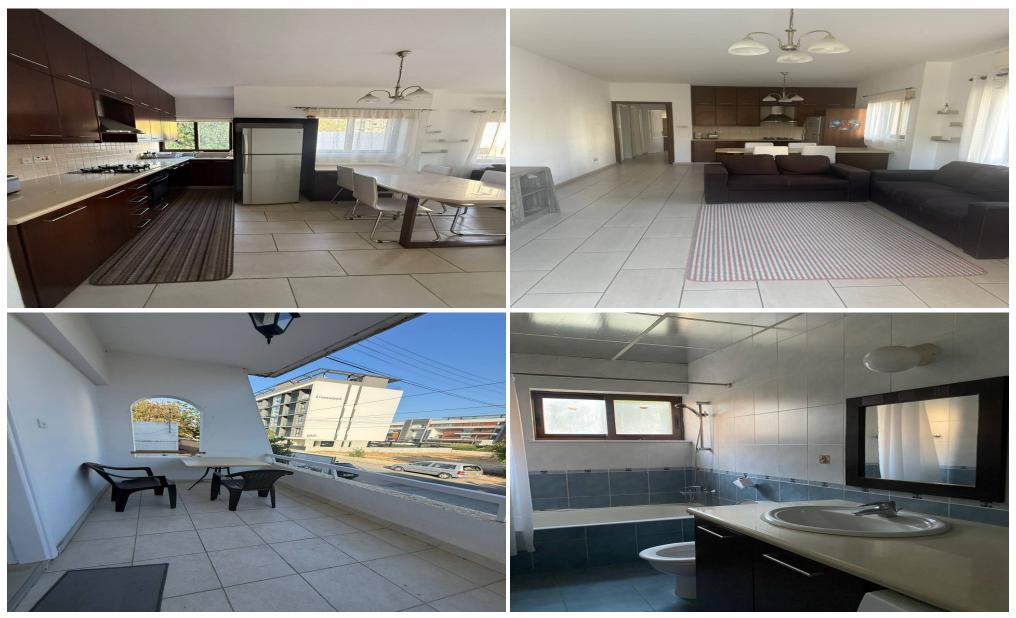

## 2 Bedroom Apartment for Rent in Germasogeia - Tourist Area, Limassol District

GERMASOYA TOURIST AREA DASSOUDI, PAPAS 5 minutes walk to the sea 2 bedrooms, 2 bathrooms 1200 euros + deposit Reg. No 186 / license 56

Location: Germasogeia - Tourist Area Region: Limassol