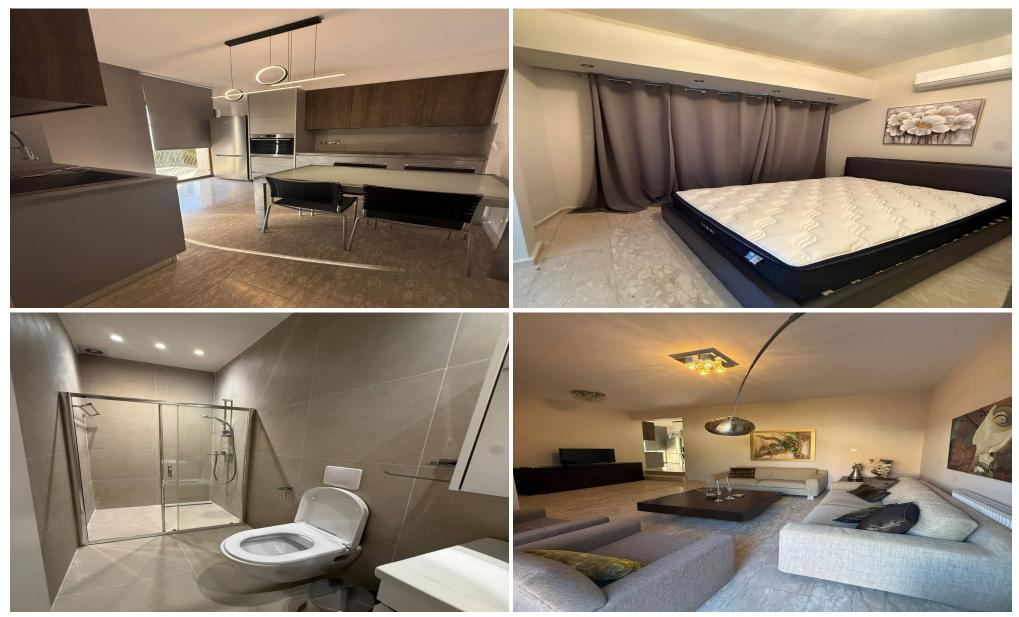

## **1** Bedroom Apartment for Rent in Germasogeia - Tourist Area, Limassol District

GERMASOYA TOURIST AREA DASSOUDI 5 minutes walk to the sea 1 bedroom apartment New furniture, appliances 1350 euros + deposit Reg. No 186 / license 56