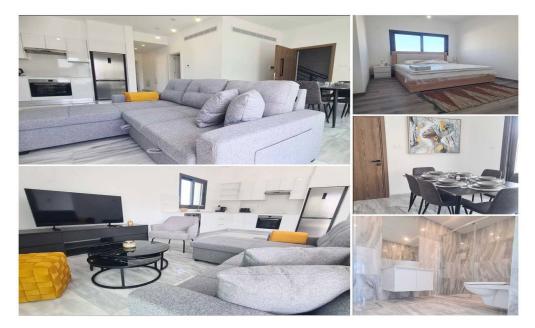

## 2 Bedroom Apartment for Rent in Limassol - Mesa Geitonia

3678 RENT Limassol Apartment 102m2 Location: Mesa Gitonia New building (2024) Floor: 2 2 bedrooms 2 bathrooms VRV air conditioning Balcony Elevator Storage Covered parking Price 2200€ (+85€ common) 2 deposits LN177/E, RN1000