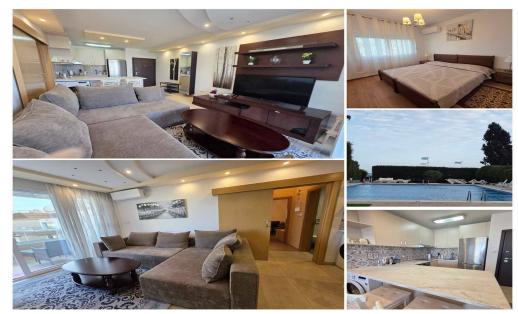

## 2 Bedroom Apartment for Rent in Potamos Germasogeias, Limassol District

3524 RENT Limassol Apartment 70m2 Located in Potamos Germasoyia On the seafront Near Dasoudi Direct access to the beach Year of construction 1997 Sea view Floor: 4 2 bedrooms 1 bathroom (bathtub) Air conditioners Balcony Elevator Open parking In the complex: pool, garden Price 2000€ (including common, internet, cleaning once every 2 weeks) LN177/E, RN1000