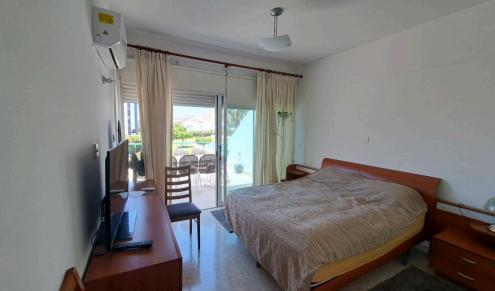

## 2 Bedroom Apartment for Rent in Parekklisia, Limassol District

□ Apartment for rent — Parekklisia, Limassol □ Price: €1,500/month Spacious and cozy 2-bedroom apartment opposite the St. Raphael Hotel, in a guarded complex with well-kept gardens and a shared pool. Ideal for those who value peace and convenience near the sea. □ Features: □ Area: 80 m² □ Bedrooms: 2 □ Bathrooms: 2 □ Furnishing: fully furnished □ Kitchen: equipped with all necessary appliances \* Air conditioning in all rooms □ Pets: small pets allowed □ Features: — Electric blinds and mosquito nets for comfort and privacy — Spacious veranda for relaxation and hosting guests — Guarded residential complex — Beautiful common areas and gardens ?...