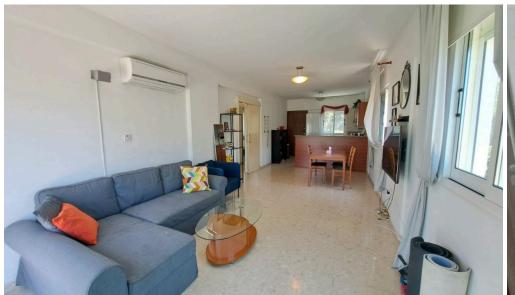

## 2 Bedroom Apartment for Rent in Parekklisia, Limassol District

□ Apartment for rent — Parekklisia, Limassol □ Price: €1,500/month Spacious and cozy 2-bedroom apartment opposite the St. Raphael Hotel, in a guarded complex with well-kept gardens and a shared pool. Ideal for those who value peace and convenience near the sea. □ Features: □ Area: 80 m² □ Bedrooms: 2 □ Bathrooms: 2 □ Furnishing: fully furnished □ Kitchen: equipped with all necessary appliances \* Air conditioning in all rooms □ Pets: small pets allowed □ Features: — Electric blinds and mosquito nets for comfort and privacy — Spacious veranda for relaxation and hosting guests — Guarded residential complex — Beautiful common areas and gardens ?...