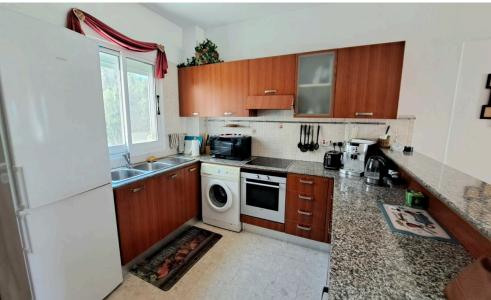

## 2 Bedroom Apartment for Rent in Parekklisia, Limassol District

□ Apartment for rent — Parekklisia, Limassol □ Price: €1,500/month Spacious and cozy 2-bedroom apartment opposite the St. Raphael Hotel, in a guarded complex with well-kept gardens and a shared pool. Ideal for those who value peace and convenience near the sea. □ Features: □ Area: 80 m² □ Bedrooms: 2 □ Bathrooms: 2 □ Furnishing: fully furnished □ Kitchen: equipped with all necessary appliances \* Air conditioning in all rooms □ Pets: small pets allowed □ Features: — Electric blinds and mosquito nets for comfort and privacy — Spacious veranda for relaxation and hosting guests — Guarded residential complex — Beautiful common areas and gardens ?...