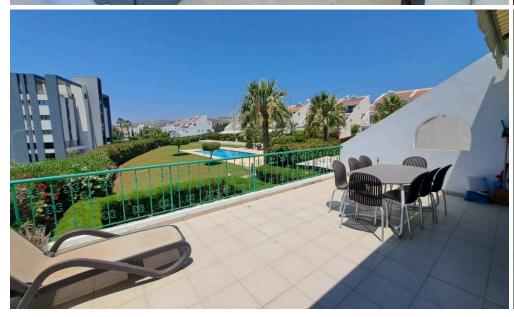

## 2 Bedroom Apartment for Rent in Parekklisia, Limassol District

□ Apartment for rent — Parekklisia, Limassol □ Price: €1,500/month Spacious and cozy 2-bedroom apartment opposite the St. Raphael Hotel, in a guarded complex with well-kept gardens and a shared pool. Ideal for those who value peace and convenience near the sea. □ Features: □ Area: 80 m² □ Bedrooms: 2 □ Bathrooms: 2 □ Furnishing: fully furnished □ Kitchen: equipped with all necessary appliances \* Air conditioning in all rooms □ Pets: small pets allowed □ Features: — Electric blinds and mosquito nets for comfort and privacy — Spacious veranda for relaxation and hosting guests — Guarded residential complex — Beautiful common areas and gardens ?...