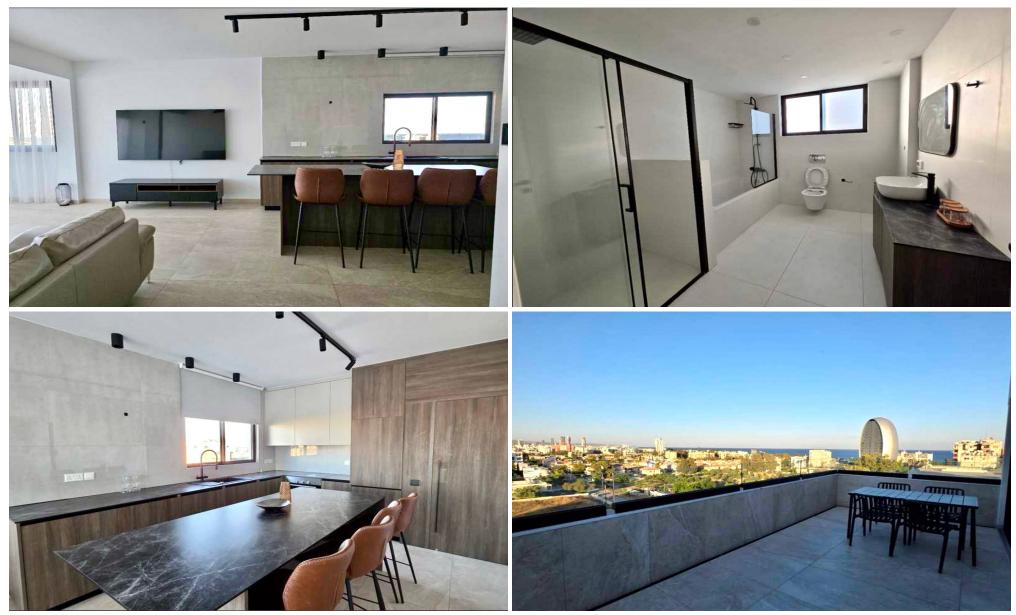

### **2 Bedroom Apartment for Rent in Limassol - Neapolis**

2 bedroom fully renovated spectacular penthouse in Neapolis area. Seaview. Pet friendly.

| Property Info<br>Covered Area |          | Plot / Area Info | Additional info | Additional info |  |  |
|-------------------------------|----------|------------------|-----------------|-----------------|--|--|
|                               |          |                  | Property type   | Apartment       |  |  |
| Amenities                     | Location |                  |                 |                 |  |  |