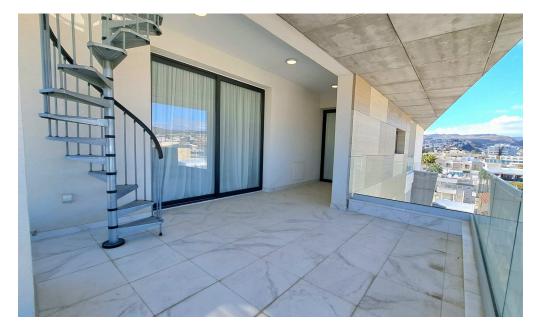

## 2 Bedroom Apartment for Rent in Germasogeia - Tourist Area, Limassol District

□ Apartment for rent — Germasogeia, Limassol □ Price: €2800/month Stylish 2-bedroom apartment with a spacious covered veranda and rooftop garden in a prestigious complex in the tourist area of Germasogeia, just a few minutes from the sea. □ Covered area: 96 m² □ Covered veranda: 35 m² □ Rooftop garden: 50 m² □ 2 bedrooms □ 2 bathrooms, including a shower □ Floor: 4 | Apartment number: 401 □ Covered parking □ Storage room □ Fully furnished \* Air conditioning □ Small pets allowed □ Shared pool in the complex □ Modern building from 2021, energy efficiency — category A Advantages: □ Fully renovated, with high-quality finishes □ Spac...