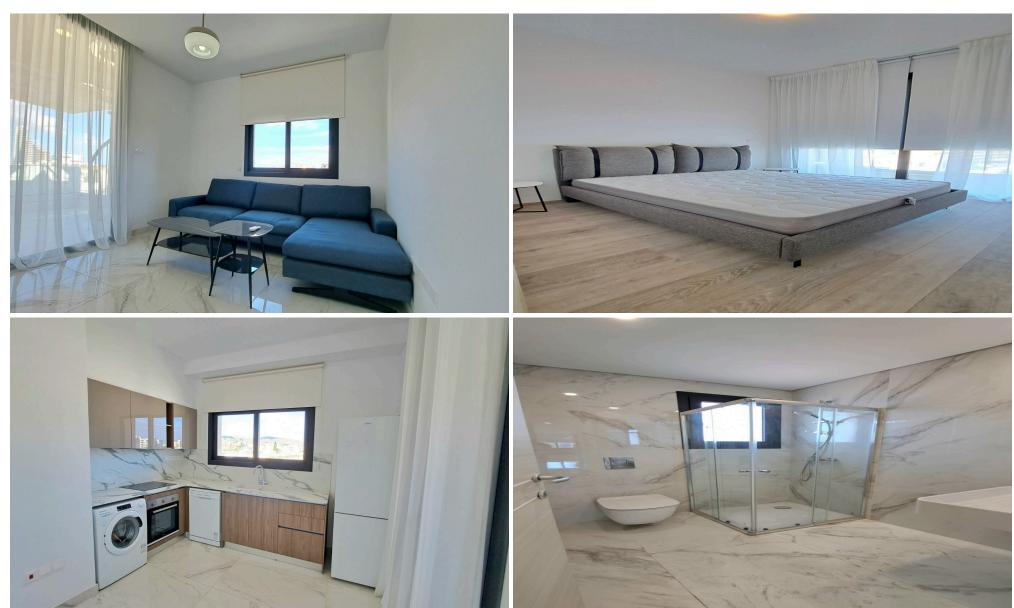

## 2 Bedroom Apartment for Rent in Germasogeia - Tourist Area, Limassol District

□ Apartment for rent — Germasogeia, Limassol □ Price: €2800/month Stylish 2-bedroom apartment with a spacious covered veranda and rooftop garden in a prestigious complex in the tourist area of Germasogeia, just a few minutes from the sea. □ Covered area: 96 m² □ Covered veranda: 35 m² □ Rooftop garden: 50 m² □ 2 bedrooms □ 2 bathrooms, including a shower □ Floor: 4 | Apartment number: 401 □ Covered parking □ Storage room □ Fully furnished \* Air conditioning □ Small pets allowed □ Shared pool in the complex □ Modern building from 2021, energy efficiency — category A Advantages: □ Fully renovated, with high-quality finishes □ Spac...