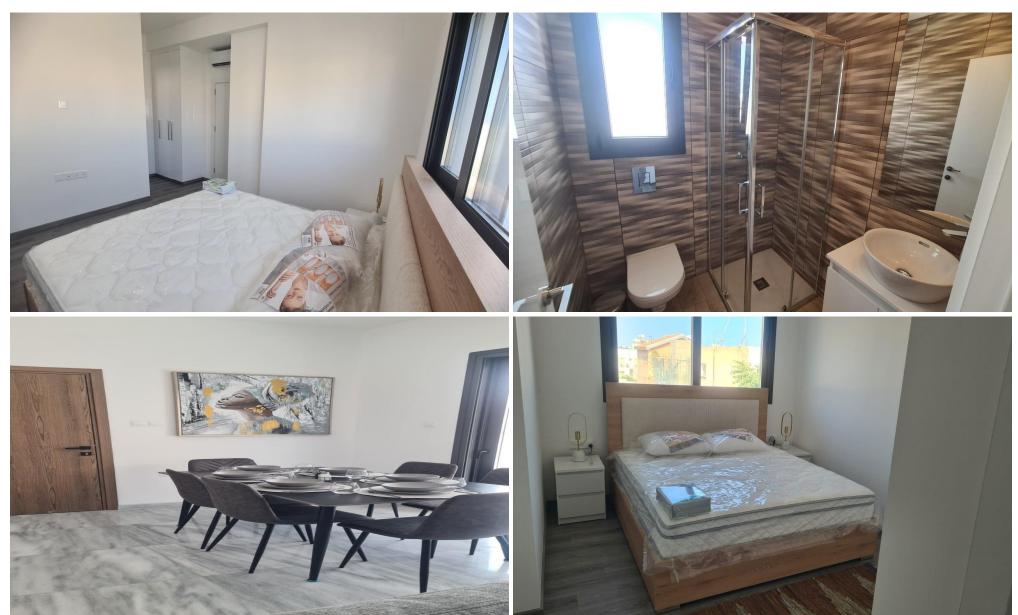

## 2 Bedroom Apartment for Rent in Limassol - Mesa Geitonia

rent Limassol, Mesa Geitonia Apartment Unit 201 ■ 2 bedrooms + 2 bathrooms. ■ 82 sq. m. internal + 20 sq. m. veranda ■ Storage + covered parking ■ Furnished + equipped ■ Absolutely new. First tenant ■ 2200 euros Reg:AM: 1256/AA258/E