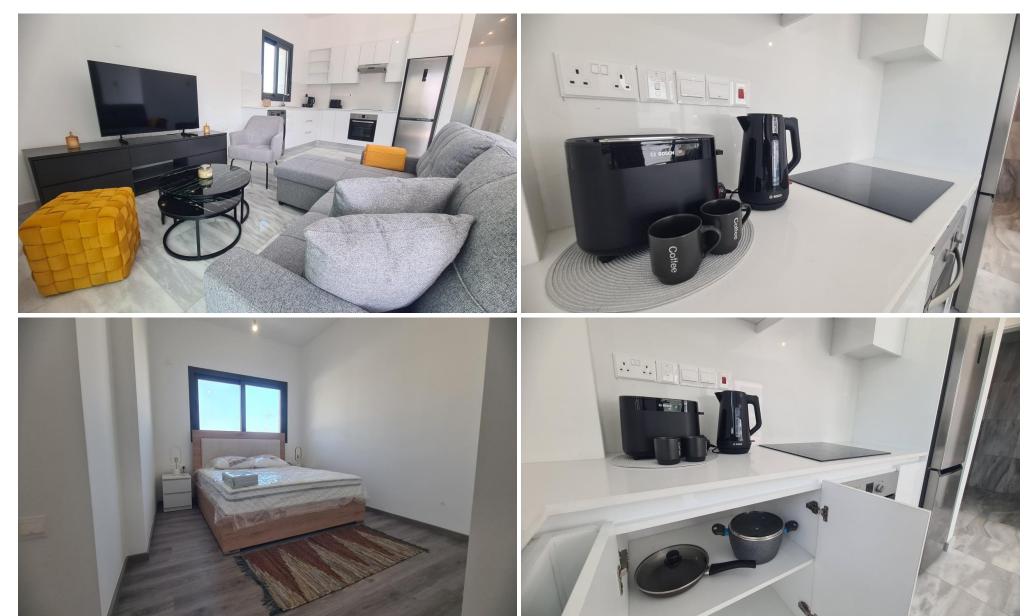

## 2 Bedroom Apartment for Rent in Limassol - Mesa Geitonia

rent Limassol, Mesa Geitonia Apartment Unit 201 ■ 2 bedrooms + 2 bathrooms. ■ 82 sq. m. internal + 20 sq. m. veranda ■ Storage + covered parking ■ Furnished + equipped ■ Absolutely new. First tenant ■ 2200 euros Reg:AM: 1256/AA258/E