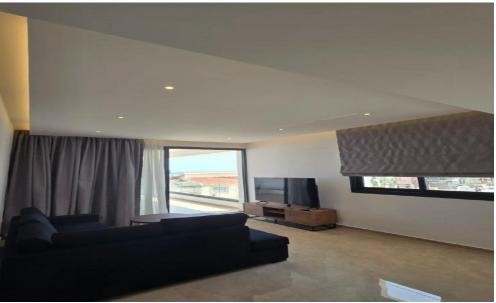

## 2 Bedroom Apartment for Rent in Limassol - Panthea

Limassol, Panthea Apartment Bedrooms: 2 Bathrooms: 2 Area: 122 m² Floor: 2nd Parking: Covered Fully furnished Included: Elevator, Balcony, Storage Year built: 2025 Energy efficiency: A price 2200 € Reg: AM: 1256/AA258/E