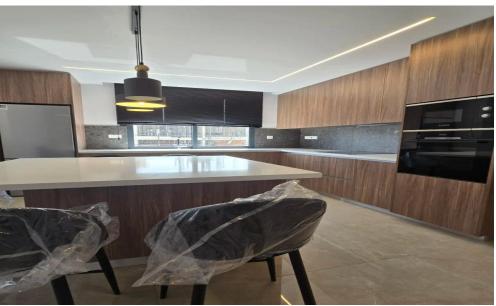

## 2 Bedroom Apartment for Rent in Limassol - Panthea

Limassol, Panthea Apartment Bedrooms: 2 Bathrooms: 2 Area: 122 m² Floor: 2nd Parking: Covered Fully furnished Included: Elevator, Balcony, Storage Year built: 2025 Energy efficiency: A price 2200 € Reg: AM: 1256/AA258/E

Property Info Plot / Area Info Additional info

Covered Area 122 Property type Apartment

**Amenities Location** 

Location: Limassol - Panthea Region: Limassol

**Price: €2 200 + VAT** 

VAT for this property is €110 or €418. VAT usually is 19%. If it is your first purchase of property, you can have VAT reduced to 5% for the first 150sq.m. of the property.