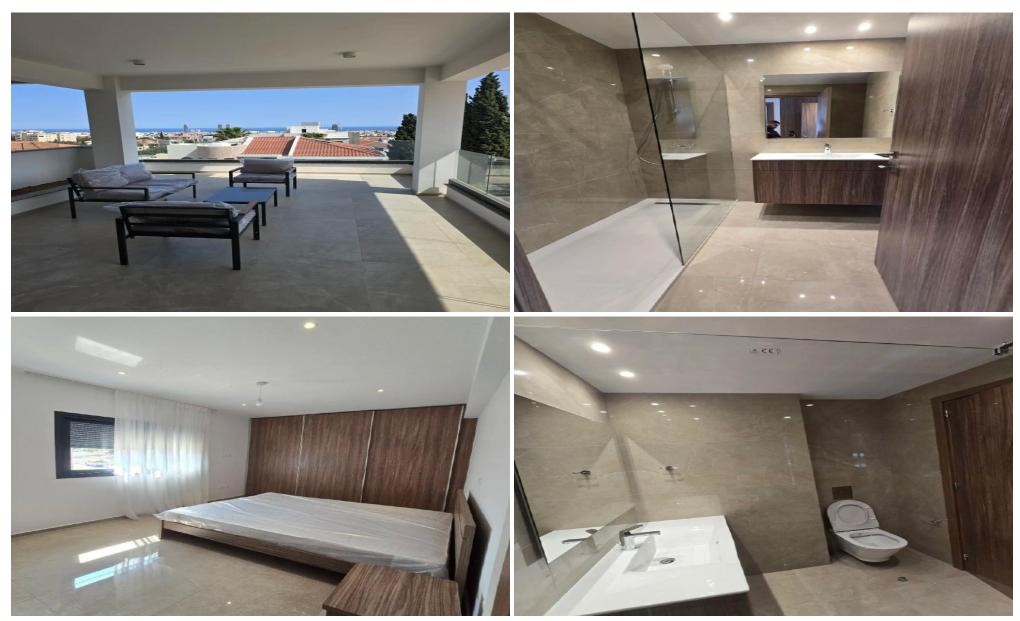

## 2 Bedroom Apartment for Rent in Limassol - Panthea

Limassol, Panthea Apartment Bedrooms: 2 Bathrooms: 2 Area: 122 m² Floor: 2nd Parking: Covered Fully furnished Included: Elevator, Balcony, Storage Year built: 2025 Energy efficiency: A price 2200 € Reg: AM: 1256/AA258/E

Property Info Plot / Area Info Additional info

Covered Area 122 Property type Apartment

**Amenities Location** 

Location: Limassol - Panthea Region: Limassol

**Price: €2 200 + VAT** 

VAT for this property is €110 or €418. VAT usually is 19%. If it is your first purchase of property, you can have VAT reduced to 5% for the first 150sq.m. of the property.