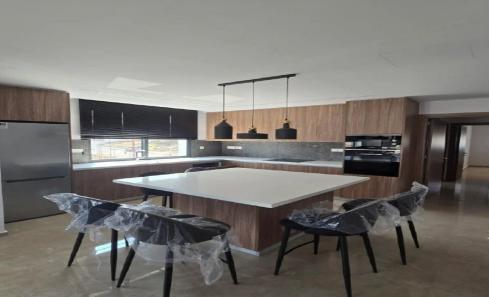

## 2 Bedroom Apartment for Rent in Limassol - Panthea

Limassol, Panthea Apartment Bedrooms: 2 Bathrooms: 2 Area: 122 m² Floor: 2nd Parking: Covered Fully furnished Included: Elevator, Balcony, Storage Year built: 2025 Energy efficiency: A price 2200 € Reg: AM: 1256/AA258/E

Property Info Plot / Area Info Additional info

Covered Area 122 Property type Apartment

**Amenities Location** 

Location: Limassol - Panthea Region: Limassol

**Price: €2 200 + VAT** 

VAT for this property is €110 or €418. VAT usually is 19%. If it is your first purchase of property, you can have VAT reduced to 5% for the first 150sq.m. of the property.