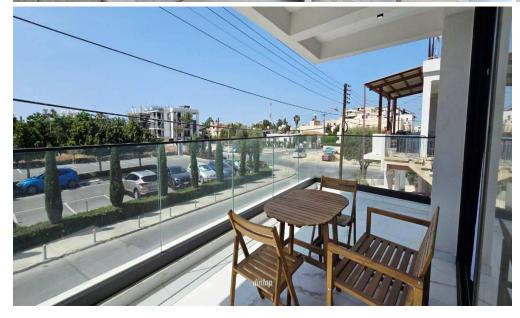

## 2 Bedroom Apartment for Rent in Limassol - Petrou kai Pavlou

Rent Limassol Petrou and Pavlou. New 2-bedroom apartment. 1st floor. Covered area: 80m2 + 22.3m2. Heating: electric batteries (economical). Bathroom + shower room. Double glazing. Blinds on bedroom windows. Hallway with wardrobe. Washing and drying machines (Bosch). Storage room. Covered parking. Closed complex. Price: 2000 euros. Reg: AM: 1256/AA258/E