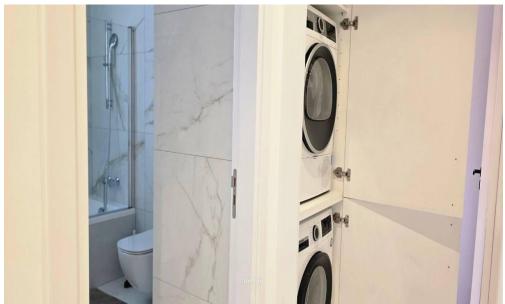

## 2 Bedroom Apartment for Rent in Limassol - Petrou kai Pavlou

Rent Limassol Petrou and Pavlou. New 2-bedroom apartment. 1st floor. Covered area: 80m2 + 22.3m2. Heating: electric batteries (economical). Bathroom + shower room. Double glazing. Blinds on bedroom windows. Hallway with wardrobe. Washing and drying machines (Bosch). Storage room. Covered parking. Closed complex. Price: 2000 euros. Reg: AM: 1256/AA258/E