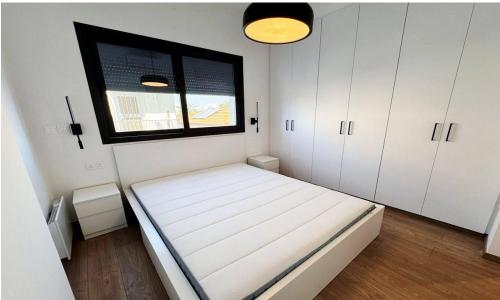

## 2 Bedroom Apartment for Rent in Limassol - Petrou kai Pavlou

Rent Limassol Petrou and Pavlou. New 2-bedroom apartment. 1st floor. Covered area: 80m2 + 22.3m2. Heating: electric batteries (economical). Bathroom + shower room. Double glazing. Blinds on bedroom windows. Hallway with wardrobe. Washing and drying machines (Bosch). Storage room. Covered parking. Closed complex. Price: 2000 euros. Reg: AM: 1256/AA258/E