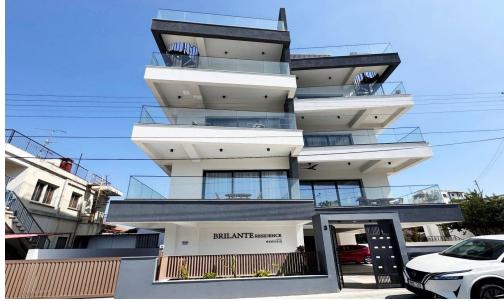

## 2 Bedroom Apartment for Rent in Limassol - Petrou kai Pavlou

Rent Limassol Petrou and Pavlou. New 2-bedroom apartment. 1st floor. Covered area: 80m2 + 22.3m2. Heating: electric batteries (economical). Bathroom + shower room. Double glazing. Blinds on bedroom windows. Hallway with wardrobe. Washing and drying machines (Bosch). Storage room. Covered parking. Closed complex. Price: 2000 euros. Reg: AM: 1256/AA258/E

Property Info Plot / Area Info Additional info

Covered Area 80 Property type Apartment

**Amenities Location** 

Location: Limassol - Petrou kai Pavlou Region: Limassol

**Price: €2 000 + VAT** 

VAT for this property is €100 or €380. VAT usually is 19%. If it is your first purchase of property, you can have VAT reduced to 5% for the first 150sq.m. of the property.