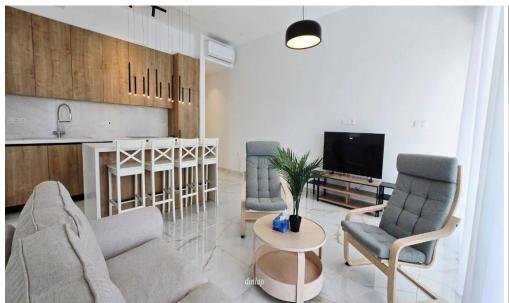

## 2 Bedroom Apartment for Rent in Limassol - Petrou kai Pavlou

Rent Limassol Petrou and Pavlou. New 2-bedroom apartment. 1st floor. Covered area: 80m2 + 22.3m2. Heating: electric batteries (economical). Bathroom + shower room. Double glazing. Blinds on bedroom windows. Hallway with wardrobe. Washing and drying machines (Bosch). Storage room. Covered parking. Closed complex. Price: 2000 euros. Reg: AM: 1256/AA258/E

Property Info Plot / Area Info Additional info

Covered Area 80 Property type Apartment

**Amenities Location** 

Location: Limassol - Petrou kai Pavlou Region: Limassol

**Price: €2 000 + VAT** 

VAT for this property is €100 or €380. VAT usually is 19%. If it is your first purchase of property, you can have VAT reduced to 5% for the first 150sq.m. of the property.