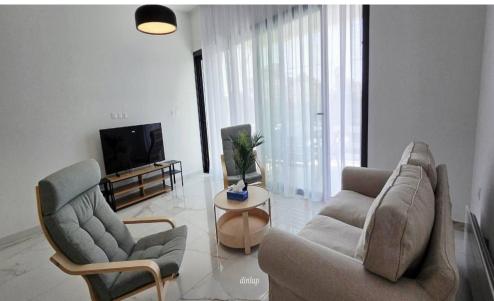

## 2 Bedroom Apartment for Rent in Limassol - Petrou kai Pavlou

Rent Limassol Petrou and Pavlou. New 2-bedroom apartment. 1st floor. Covered area: 80m2 + 22.3m2. Heating: electric batteries (economical). Bathroom + shower room. Double glazing. Blinds on bedroom windows. Hallway with wardrobe. Washing and drying machines (Bosch). Storage room. Covered parking. Closed complex. Price: 2000 euros. Reg: AM: 1256/AA258/E