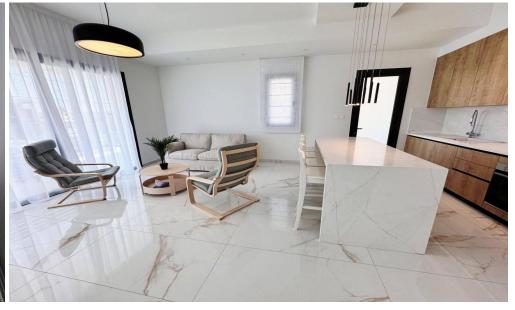

## 2 Bedroom Apartment for Rent in Limassol - Petrou kai Pavlou

Rent Limassol Petrou and Pavlou. New 2-bedroom apartment. 1st floor. Covered area: 80m2 + 22.3m2. Heating: electric batteries (economical). Bathroom + shower room. Double glazing. Blinds on bedroom windows. Hallway with wardrobe. Washing and drying machines (Bosch). Storage room. Covered parking. Closed complex. Price: 2000 euros. Reg: AM: 1256/AA258/E