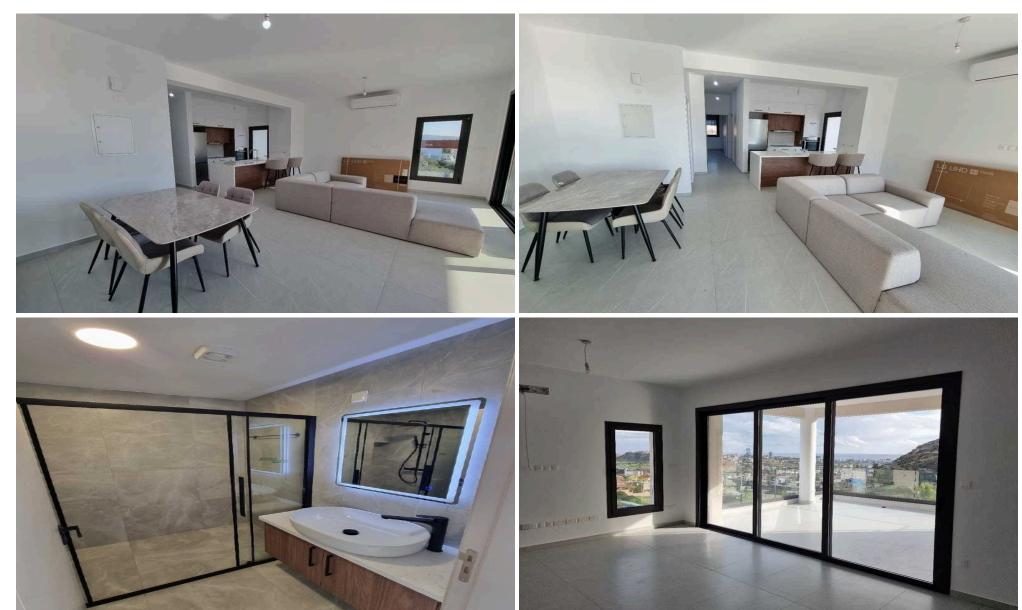

## 2 Bedroom Apartment for Rent in Germasogeia, Limassol District

RENT apartment in Germasogeia (above the highway), Limassol ■2 bedrooms ■2 bathrooms ■new building 2025 ■air conditioning in all rooms ■spacious balcony with a view of all Limassol ■bright apartment in a quiet area ■covered parking ■storage room Price 2200€ (negotiable) + deposit R1216 L627