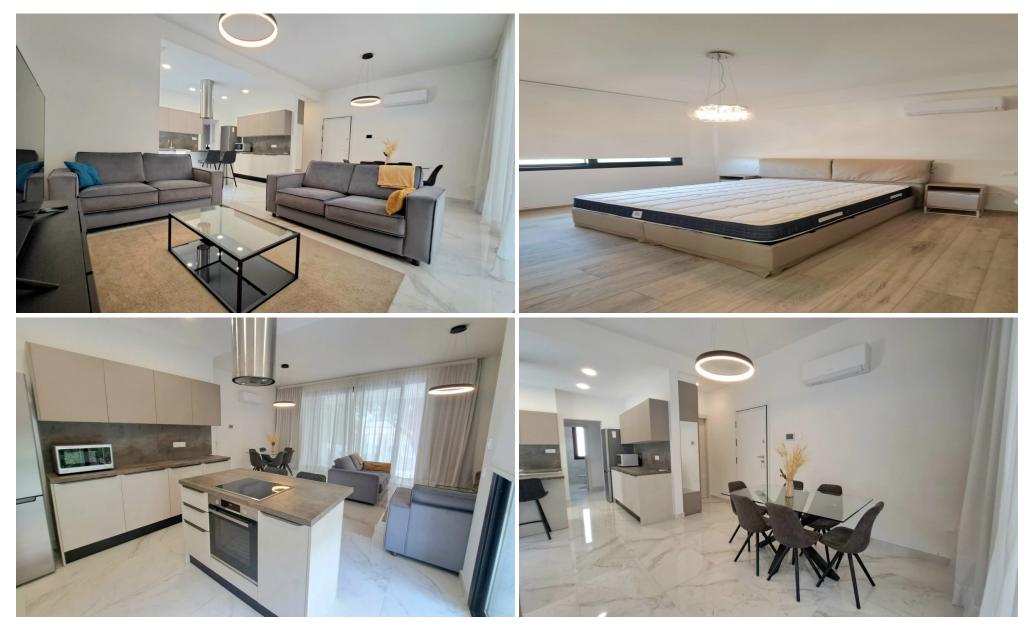

## 2 Bedroom Apartment for Rent in Germasogeia - Green Area, Limassol District

Apartment for rent — Germasogeia, Limassol ☐ Price: €2,200/month Spacious and modern 2-bedroom apartment in the prestigious Green Area, Germasogeia. Perfect for families or professionals who value comfort and style in a quiet and safe environment, yet close to the center of Limassol. ☐ Area: 125 m² ☐ Number of bedrooms: 2 ☐ Bathrooms: 1 + guest toilet \* Air conditioning in all rooms ☐ Furnishing: Fully furnished ☐ Parking: Covered spot ☐ Storage: Available ☐ Pets: Not allowed Features: Covered veranda for relaxation and socializing ☐ High energy efficiency category A ☐ Modern appliances and amenities © Residential complex with access control ?...