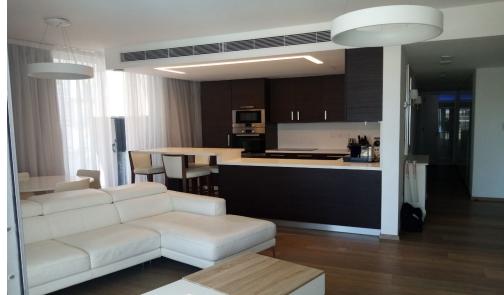

## 2 Bedroom Apartment for Rent in Limassol - Neapolis

Rent Neapolis, Limassol 2-bedroom Living area, m2: 81 Covered terrace, m2: 32 € 2,600 per month. RN 483, LN 237/E

Property Info Plot / Area Info Additional info