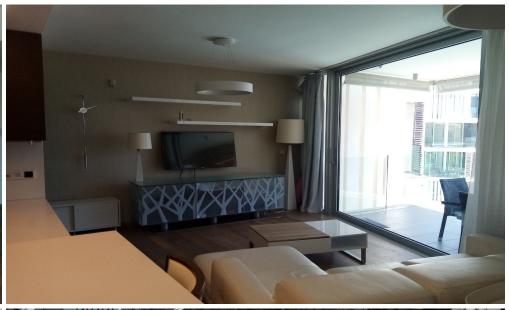

## 2 Bedroom Apartment for Rent in Limassol - Neapolis

Rent Neapolis, Limassol 2-bedroom Living area, m2: 81 Covered terrace, m2: 32 € 2,600 per month. RN 483, LN 237/E

Property Info Plot / Area Info Additional info