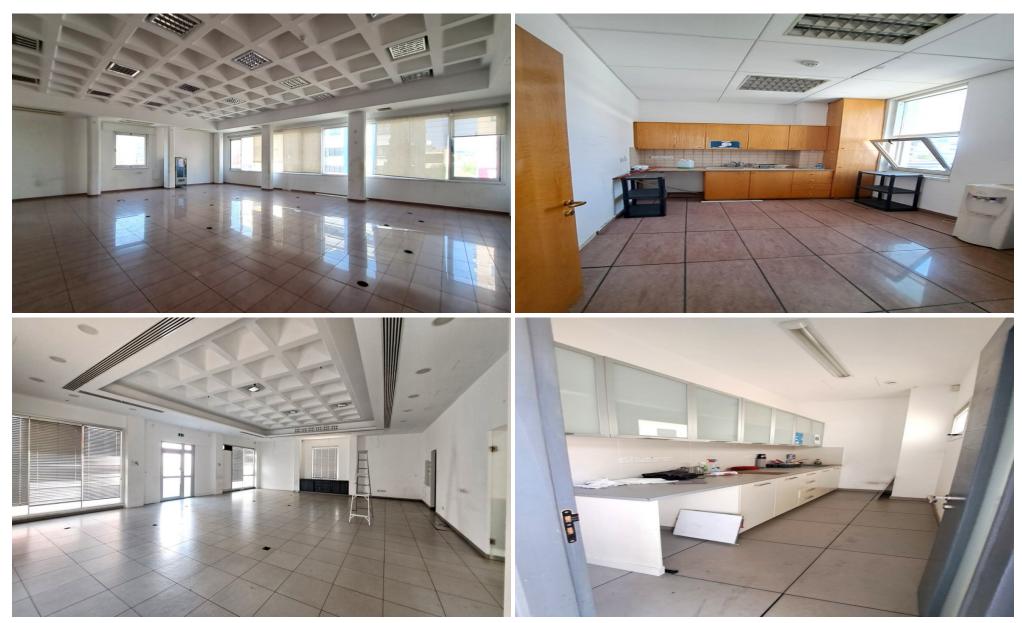

## 870m<sup>2</sup> Office for Rent in Limassol

Commercial building for long-term rent — Agias Filaxeos, Limassol ☐ Rental price: €10,000 + VAT ☐ Key features: ☐ Total area: — Basement: 400 m² with 7 private parking spaces — First and ground floors: 470 m² of open space — 2 kitchens — Several sanitary units — Dedicated storage areas — Safe room for secure storage — Server/IT room — Flexible layout for offices, showrooms, or other professional needs — Excellent access for employees and clients — Convenient parking and proximity to major transport routes ☐ Ideal for corporate headquarters, service centers, educational institutions, and companies requiring spacious, autonomous premises in the center of...