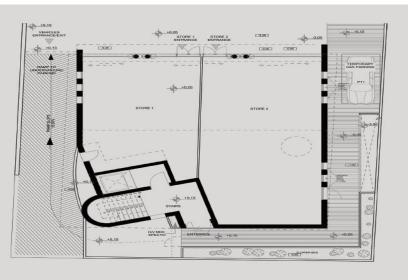

|-----------|-----------------|------|
|     |          | Price per SQM      | €47.00/m² | Common expenses | None |
|     |          |                    |           |                 |      |

#### **Representative: RealDeal Estates**

| Registration number               | 1311  | Email      | info@realdeal.cy                          |  |  |
|-----------------------------------|-------|------------|-------------------------------------------|--|--|
| License number                    | 347/E | Legal name | Esperia Estates (Limassol-Paphos) Limited |  |  |
| Phone: +35725255505, +35794001333 |       |            |                                           |  |  |

### **Price change history**

€34 500 on Jul 5, 2025 €34 000 on Sep 10, 2025

#### www.index.cy - All Cyprus Real Estate







**Ground Floor**