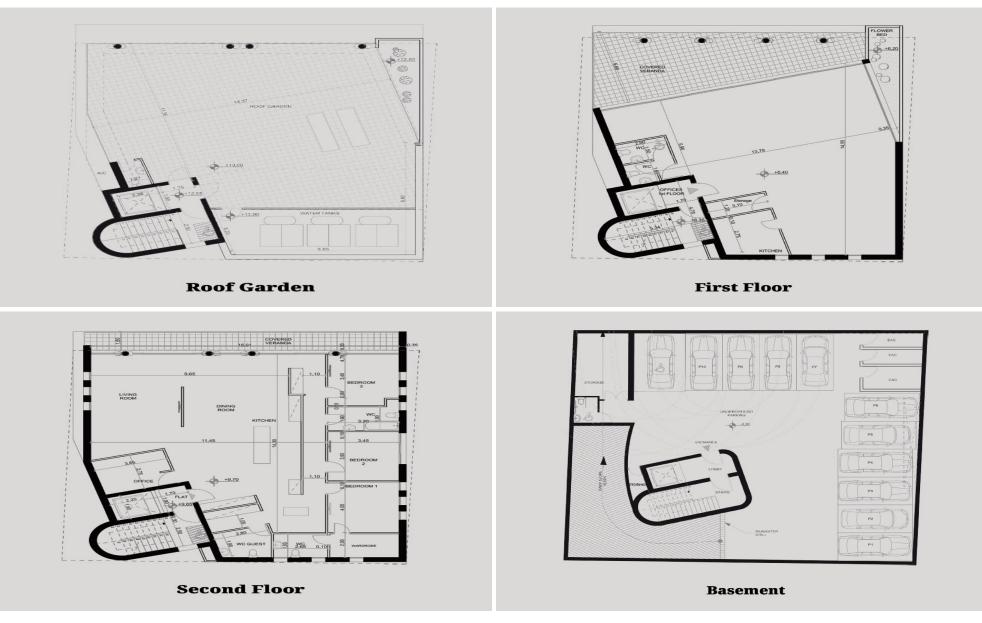

Key Highlights:

- 4 floors of 200 sqm each
- Basement level: 428.75 sqm
- Rooftop garden offering added value and space &#8...

| Property Info                              | Plot / Area Info | Additional info                                |                                        |
|--------------------------------------------|------------------|------------------------------------------------|----------------------------------------|
| Covered Area 7<br>Total Number of Floors 4 | 730<br>L         | Reference Number<br>Property type<br>Condition | 7433<br>Building<br>Under Construction |
|                                            |                  |                                                |                                        |