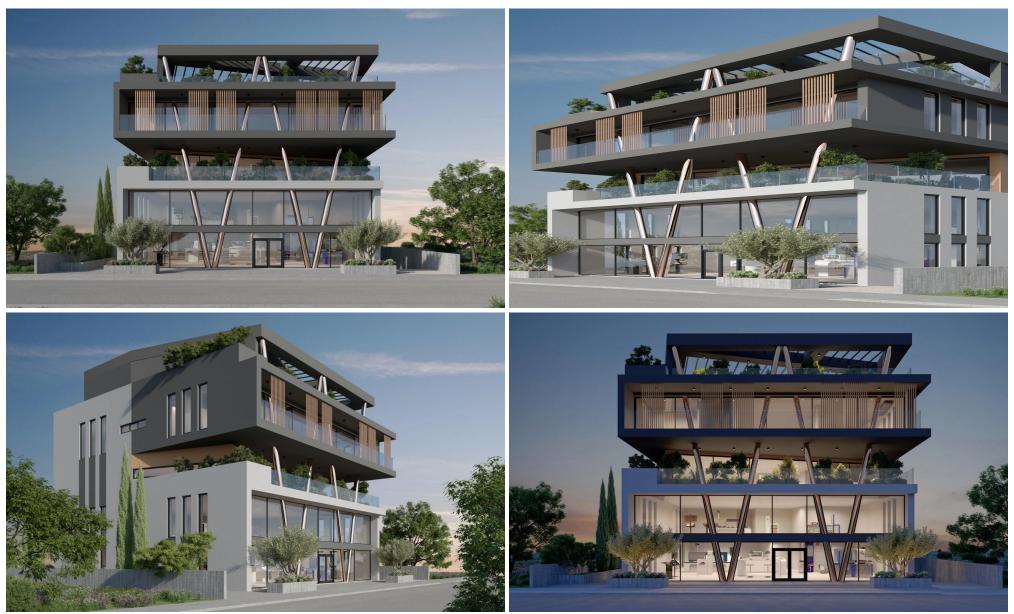

### 730m<sup>2</sup> Building for Rent in Limassol District

This outstanding commercial property located in the dynamic center of the city. Whether you're looking to buy or lease, this space offers exceptional visibility, foot traffic, and flexible potential.

Ideally situated in one of the city's most sought-after areas, this property ensures continuous pedestrian flow and excellent exposure for your brand.

With a total area of 1,454 sqm, this expansive space can be tailored to suit a wide range of business models—whether retail, office, or showroom.