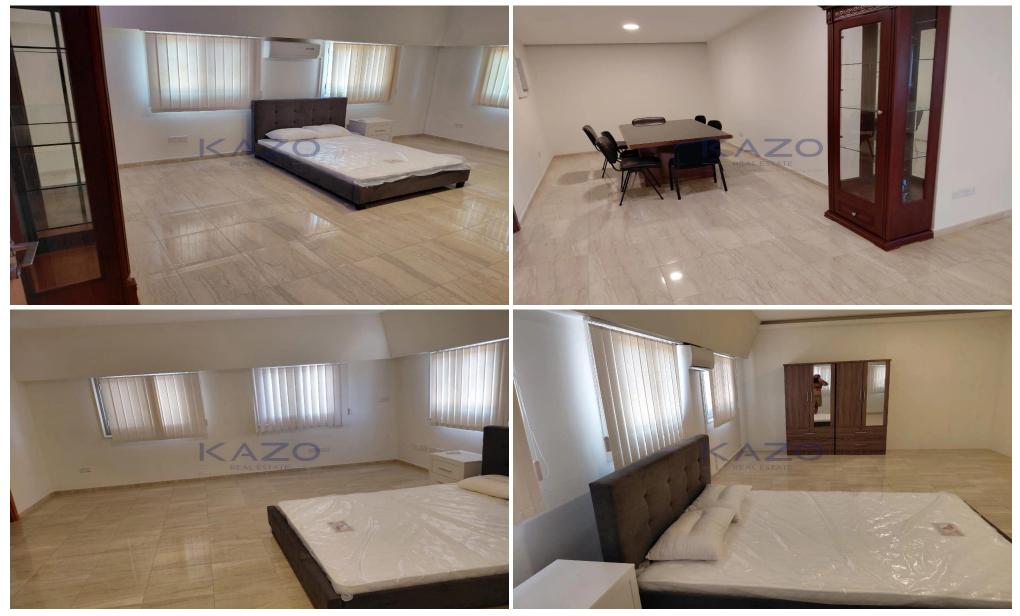

### **5** Bedroom House for Rent in Asomatos, Limassol District

For rent: This spacious detached house offers 450 m2 of comfortable internal space, perfect for families or those seeking extra room. The home features five well-sized bedrooms and two bathrooms, providing plenty of space for everyone. The large plot includes a private swimming pool, ideal for relaxing or entertaining guests, while the country views create a peaceful atmosphere from every window.

This fully furnished property combines style with practicality, ensuring that you can move in with ease. The interiors are welcoming and functional, with ample storage and natural light throughout. The living and dining areas are designed for everyday comfort and family gatherings.