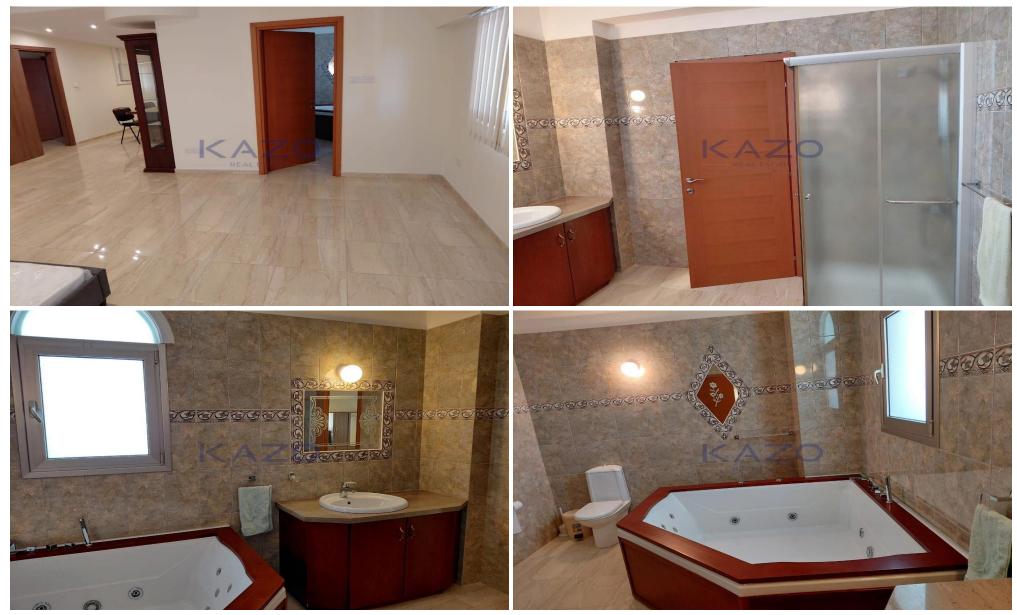

### **5** Bedroom House for Rent in Asomatos, Limassol District

For rent: This spacious detached house offers 450 m2 of comfortable internal space, perfect for families or those seeking extra room. The home features five well-sized bedrooms and two bathrooms, providing plenty of space for everyone. The large plot includes a private swimming pool, ideal for relaxing or entertaining guests, while the country views create a peaceful atmosphere from every window.

This fully furnished property combines style with practicality, ensuring that you can move in with ease. The interiors are welcoming and functional, with ample storage and natural light throughout. The living and dining areas are designed for everyday comfort and family gatherings.