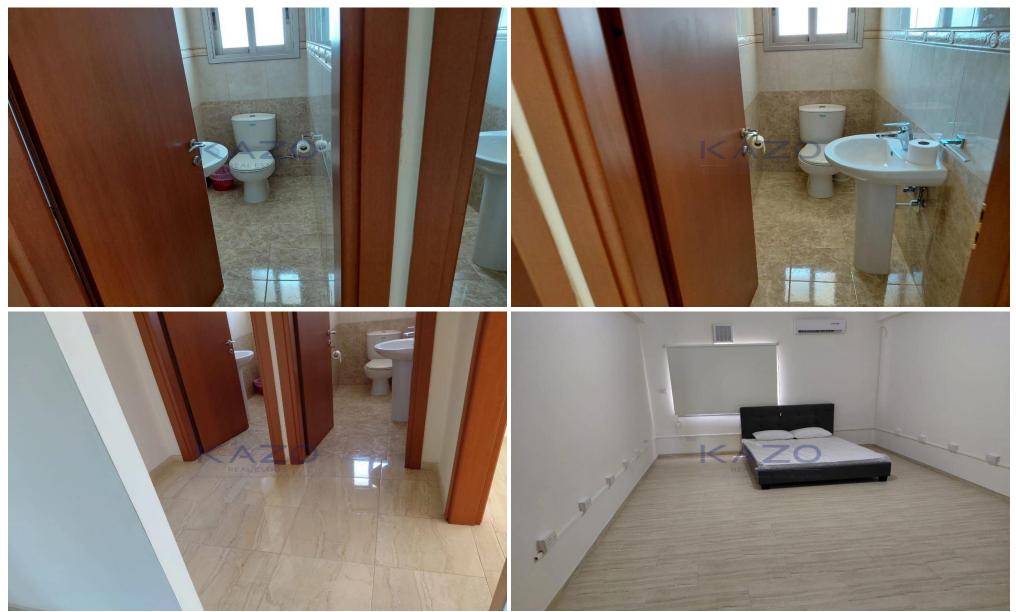

### **5** Bedroom House for Rent in Asomatos, Limassol District

For rent: This spacious detached house offers 450 m2 of comfortable internal space, perfect for families or those seeking extra room. The home features five well-sized bedrooms and two bathrooms, providing plenty of space for everyone. The large plot includes a private swimming pool, ideal for relaxing or entertaining guests, while the country views create a peaceful atmosphere from every window.

This fully furnished property combines style with practicality, ensuring that you can move in with ease. The interiors are welcoming and functional, with ample storage and natural light throughout. The living and dining areas are designed for everyday comfort and family gatherings.