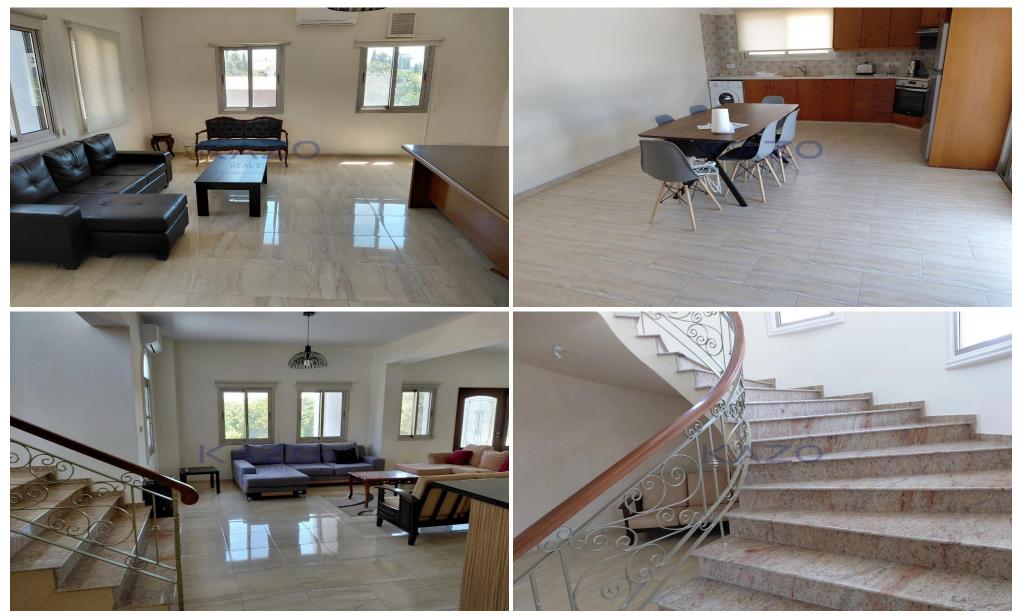

### **5** Bedroom House for Rent in Asomatos, Limassol District

For rent: This spacious detached house offers 450 m2 of comfortable internal space, perfect for families or those seeking extra room. The home features five well-sized bedrooms and two bathrooms, providing plenty of space for everyone. The large plot includes a private swimming pool, ideal for relaxing or entertaining guests, while the country views create a peaceful atmosphere from every window.

This fully furnished property combines style with practicality, ensuring that you can move in with ease. The interiors are welcoming and functional, with ample storage and natural light throughout. The living and dining areas are designed for everyday comfort and family gatherings.