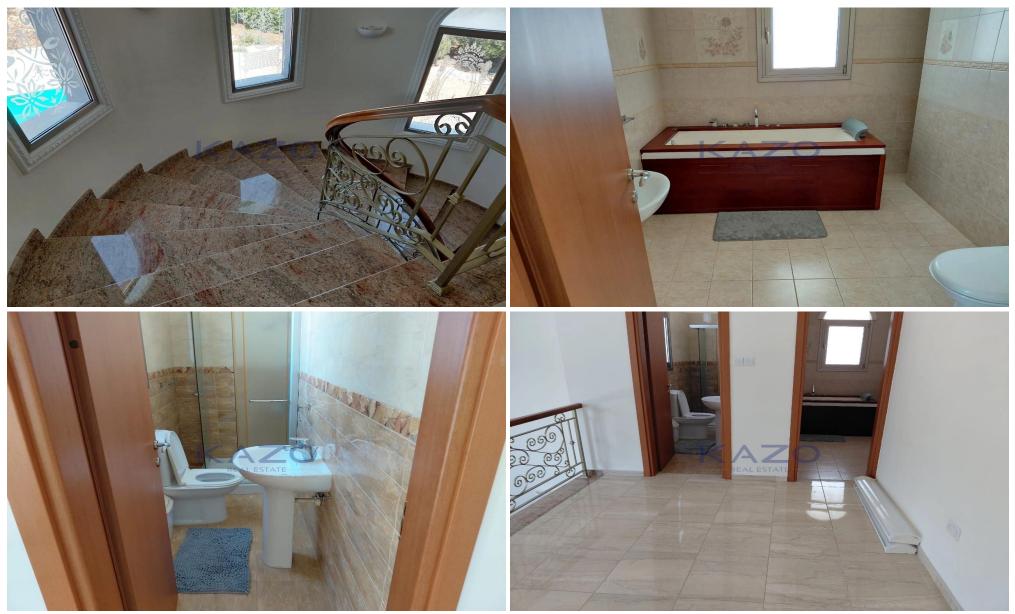

### **5** Bedroom House for Rent in Asomatos, Limassol District

For rent: This spacious detached house offers 450 m2 of comfortable internal space, perfect for families or those seeking extra room. The home features five well-sized bedrooms and two bathrooms, providing plenty of space for everyone. The large plot includes a private swimming pool, ideal for relaxing or entertaining guests, while the country views create a peaceful atmosphere from every window.

This fully furnished property combines style with practicality, ensuring that you can move in with ease. The interiors are welcoming and functional, with ample storage and natural light throughout. The living and dining areas are designed for everyday comfort and family gatherings.