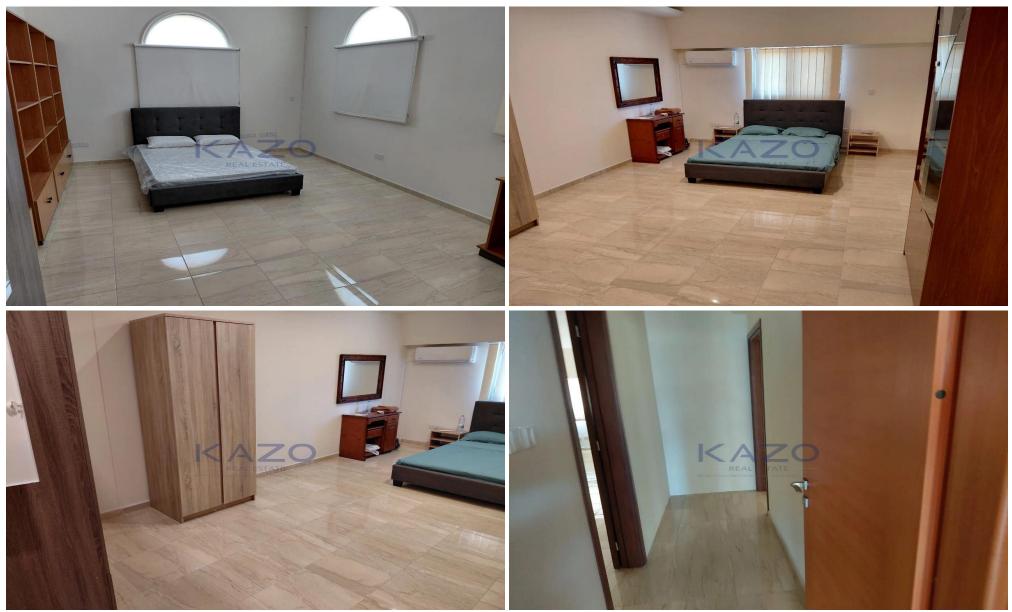

### **5** Bedroom House for Rent in Asomatos, Limassol District

For rent: This spacious detached house offers 450 m2 of comfortable internal space, perfect for families or those seeking extra room. The home features five well-sized bedrooms and two bathrooms, providing plenty of space for everyone. The large plot includes a private swimming pool, ideal for relaxing or entertaining guests, while the country views create a peaceful atmosphere from every window.

This fully furnished property combines style with practicality, ensuring that you can move in with ease. The interiors are welcoming and functional, with ample storage and natural light throughout. The living and dining areas are designed for everyday comfort and family gatherings.