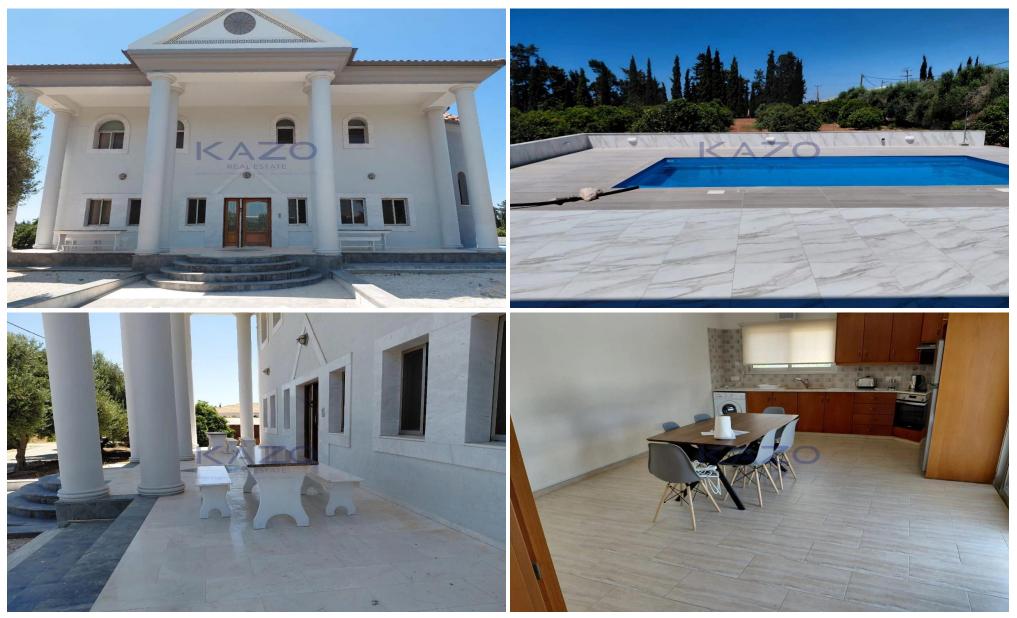

### **5** Bedroom House for Rent in Asomatos, Limassol District

For rent: This spacious detached house offers 450 m2 of comfortable internal space, perfect for families or those seeking extra room. The home features five well-sized bedrooms and two bathrooms, providing plenty of space for everyone. The large plot includes a private swimming pool, ideal for relaxing or entertaining guests, while the country views create a peaceful atmosphere from every window.

This fully furnished property combines style with practicality, ensuring that you can move in with ease. The interiors are welcoming and functional, with ample storage and natural light throughout. The living and dining areas are designed for everyday comfort and family gatherings.