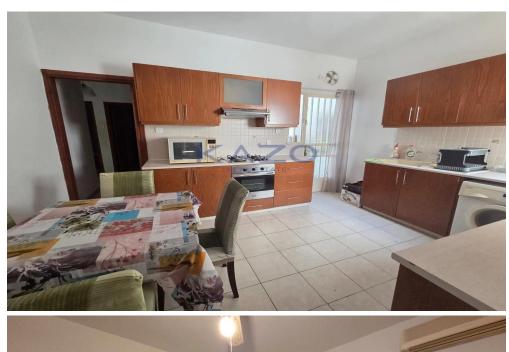

## 2 Bedroom House for Rent in Limassol District

Available for rent, this comfortable semi-detached house offers 85 m² of well-planned living space in the popular area of Polemidia, Agios Spyridonas. The property features two bedrooms and one bathroom, making it ideal for couples or small families. The house is fully furnished, with modern and functional furniture throughout, so you can move in with ease and comfort.