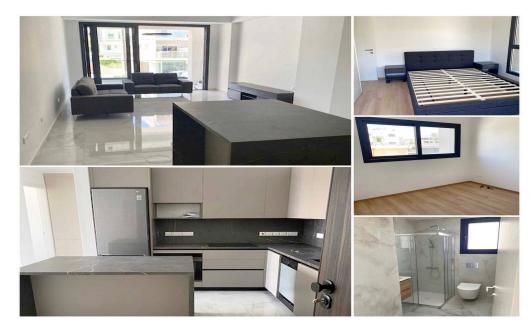

## 2 Bedroom Apartment for Rent in Limassol - Mesa Geitonia

3690 RENT Limassol Apartment 78m2 Location: Mesa Gitonia New building Floor: 1 2 bedrooms 1 bathroom Guest toilet VRV air conditioning Photovoltaic Balcony Elevator Storage Covered parking Price 1900€ LN177/E, RN1000