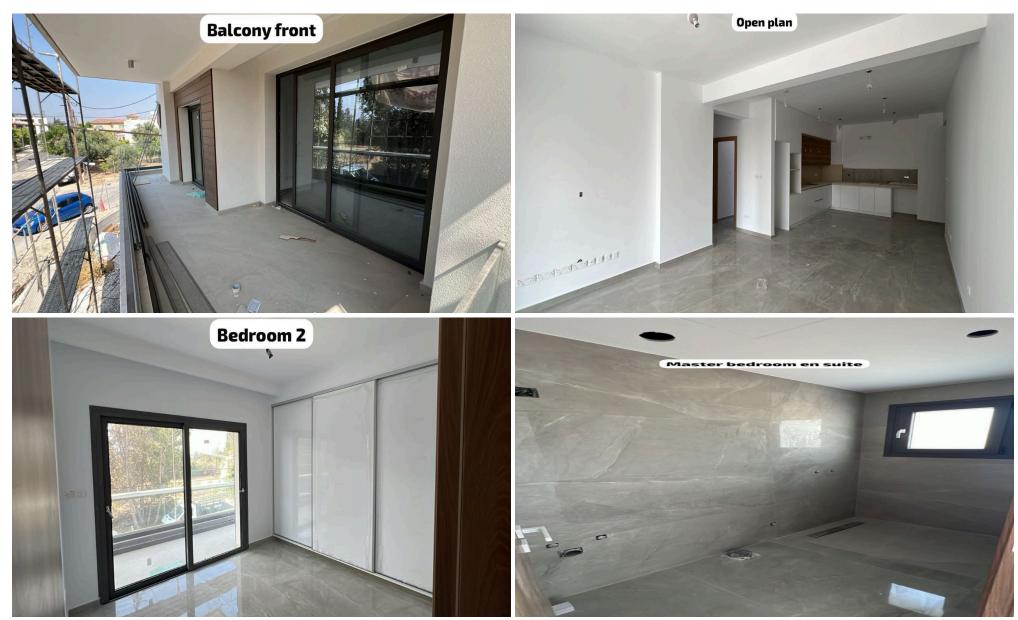

## 2 Bedroom Apartment for Rent in Pano Polemidia, Limassol District

RENT apartment in Pano Polemidia, Limassol ■2 bedrooms ■2 bathrooms ■1st floor ■new building 2025 ■new furniture ■new air conditioners in all rooms ■washing machine ■spacious balcony ■solar panels ■parking space ■storage room Will be ready in August Price 1550€ + deposit (Utilities included in the price)