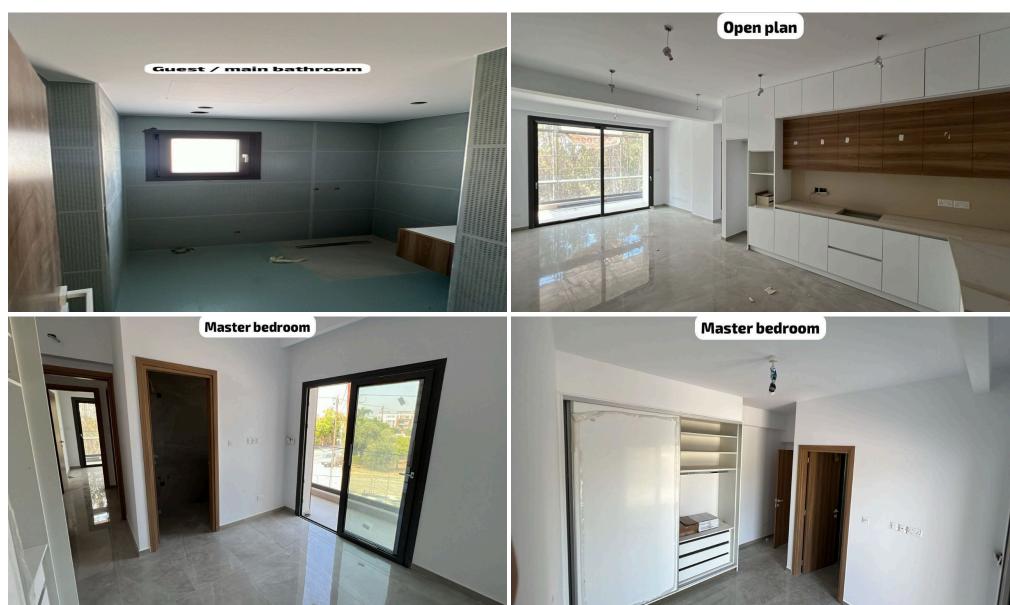

## 2 Bedroom Apartment for Rent in Pano Polemidia, Limassol District

RENT apartment in Pano Polemidia, Limassol ■2 bedrooms ■2 bathrooms ■1st floor ■new building 2025 ■new furniture ■new air conditioners in all rooms ■washing machine ■spacious balcony ■solar panels ■parking space ■storage room Will be ready in August Price 1550€ + deposit (Utilities included in the price)