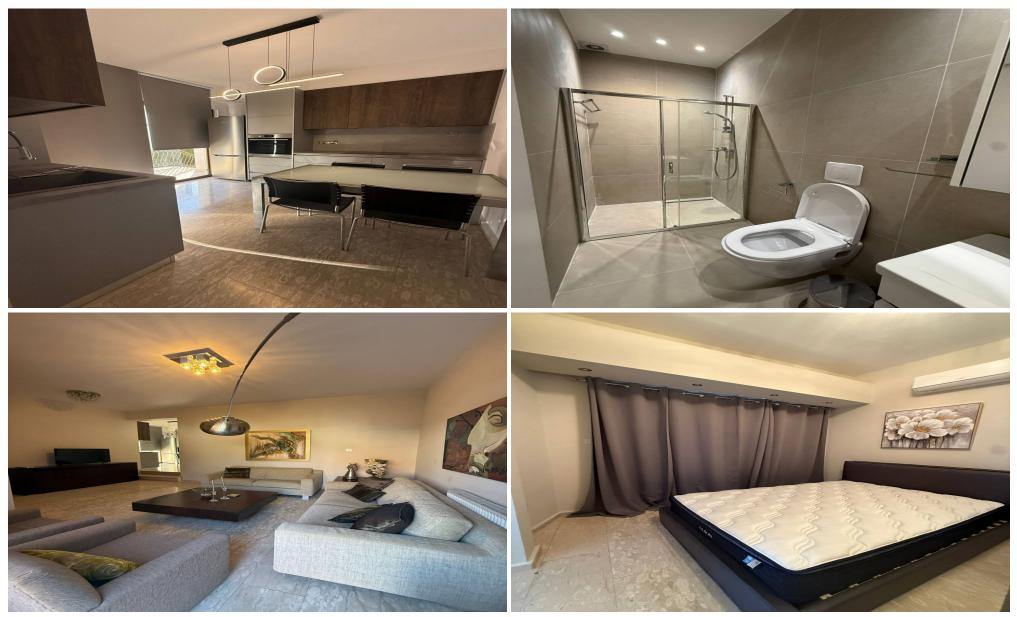

## **1** Bedroom Apartment for Rent in Germasogeia - Tourist Area, Limassol District

GERMASOYA TOURIST AREA DASSOUDI 5 minutes walk to the sea 1 bedroom apartment New furniture, appliances 1350 euros + deposit Reg. No 186 / license 56