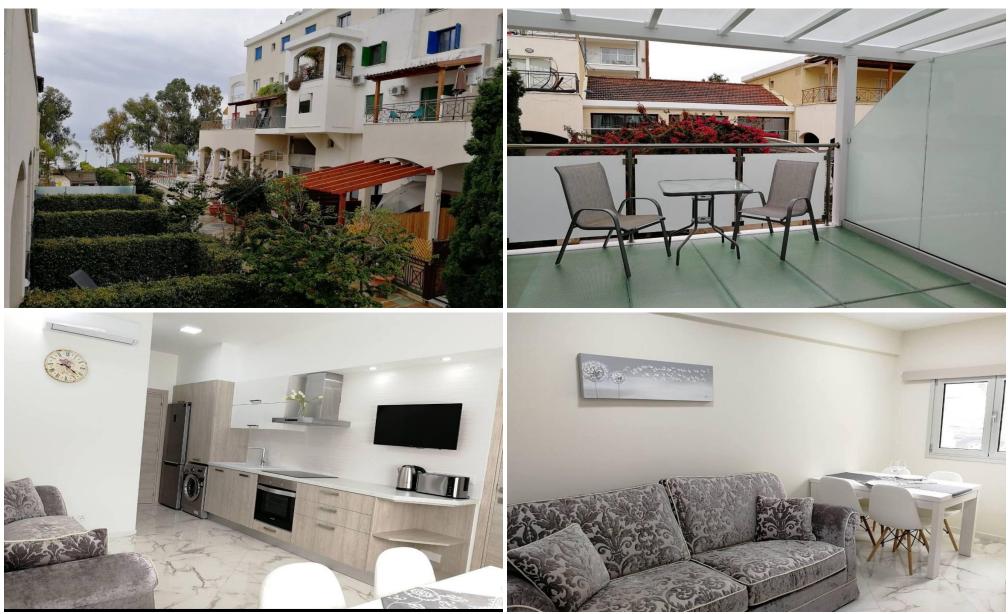

## **1** Bedroom Apartment for Rent in Germasogeia - Tourist Area, Limassol District

rent Limassol Germasogeia tourist area complex Galatech 1 bedroom apartment furnished, equipped with all furniture and appliances first line to the sea underfloor heating Price 1300 includes water and utilities Reg:AM: 1256/AA258/E

| Property Info | Plot / Area Info | Additional info |
|---------------|------------------|-----------------|
| Covered Area  |                  | Property type   |

Apartment

Amenities

Location

Location: Germasogeia - Tourist Area Region: Limassol