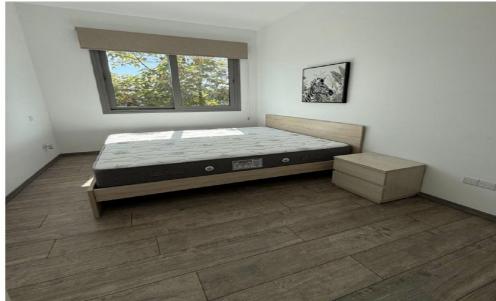

## 2 Bedroom Apartment for Rent in Mouttagiaka, Limassol District

Modern 2-bedroom apartment in Limassol in a new closed complex! • Area: 111 m² • Floor: 2nd • Fully furnished • 2 bedrooms, 2 bathrooms • Modern high-class kitchen • Spacious balcony with a beautiful view • Shared pool • Green garden • Playground • Covered and open parking • Personal storage room The complex is located near Cineplex, Metro and Lidl supermarkets — everything for a comfortable life within walking distance! Price: 2000 €/month Reg:AM: 1256/AA258/E