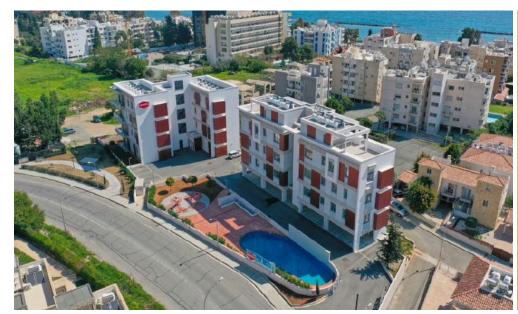

## 2 Bedroom Apartment for Rent in Mouttagiaka, Limassol District

Modern 2-bedroom apartment in Limassol in a new closed complex! • Area: 111 m² • Floor: 2nd • Fully furnished • 2 bedrooms, 2 bathrooms • Modern high-class kitchen • Spacious balcony with a beautiful view • Shared pool • Green garden • Playground • Covered and open parking • Personal storage room The complex is located near Cineplex, Metro and Lidl supermarkets — everything for a comfortable life within walking distance! Price: 2000 €/month Reg:AM: 1256/AA258/E

Amenities Location

Location: Mouttagiaka Region: Limassol

**Price: €2 000 + VAT** 

VAT for this property is €100 or €380. VAT usually is 19%. If it is your first purchase of property, you can have VAT reduced to 5% for the first 150sq.m. of the property.