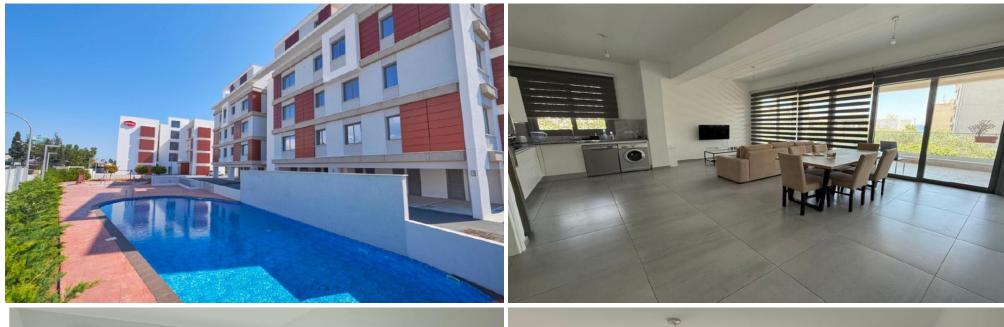

## 2 Bedroom Apartment for Rent in Mouttagiaka, Limassol District

Modern 2-bedroom apartment in Limassol in a new closed complex! • Area: 111 m² • Floor: 2nd • Fully furnished • 2 bedrooms, 2 bathrooms • Modern high-class kitchen • Spacious balcony with a beautiful view • Shared pool • Green garden • Playground • Covered and open parking • Personal storage room The complex is located near Cineplex, Metro and Lidl supermarkets — everything for a comfortable life within walking distance! Price: 2000 €/month Reg:AM: 1256/AA258/E

Amenities Location

Location: Mouttagiaka Region: Limassol

**Price: €2 000 + VAT** 

VAT for this property is €100 or €380. VAT usually is 19%. If it is your first purchase of property, you can have VAT reduced to 5% for the first 150sq.m. of the property.