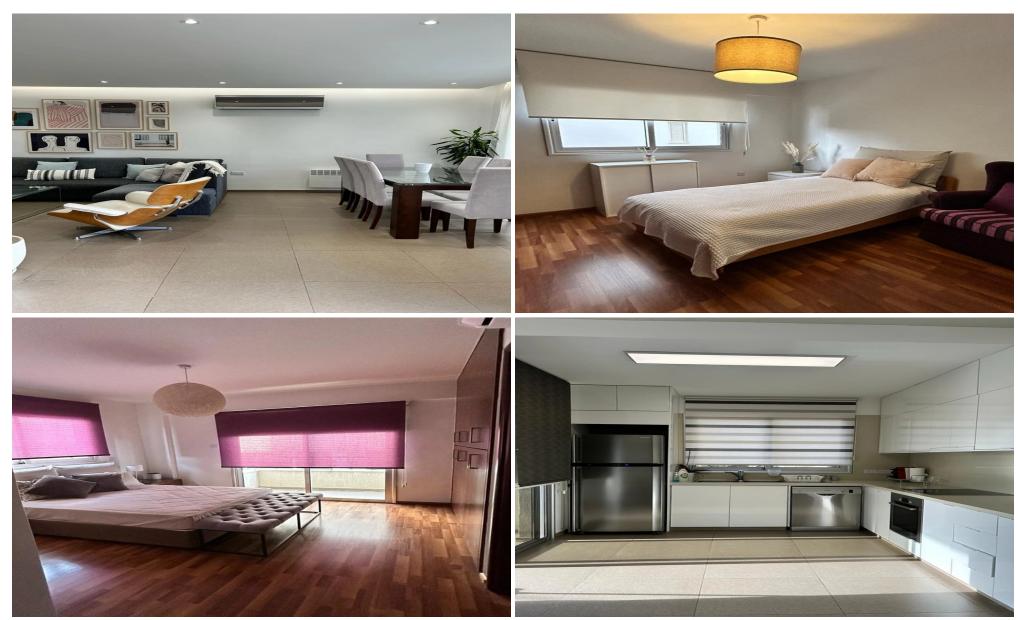

## 3 Bedroom Apartment for Rent in Limassol - Petrou kai Pavlou

□ Apartment for rent — Petros and Pavlos, Limassol □ €2,100/month Spacious and fully furnished 3-bedroom apartment in a quiet residential area near a green zone. Located on the 1st floor of a well-maintained building in the Petros and Pavlos area — close to shops, private schools, and all infrastructure. □ Internal area: 100 m² □ Covered veranda: 25 m² □ 3 bedrooms, including a master bedroom with its own bathroom and one room converted into an office □ Spacious living room with an open-plan kitchen □ Solid wood furniture, Bosch, LG, Samsung appliances \* Air conditioning in all rooms + electric heating □ LED lighting with decorative lighting □ Doubl...