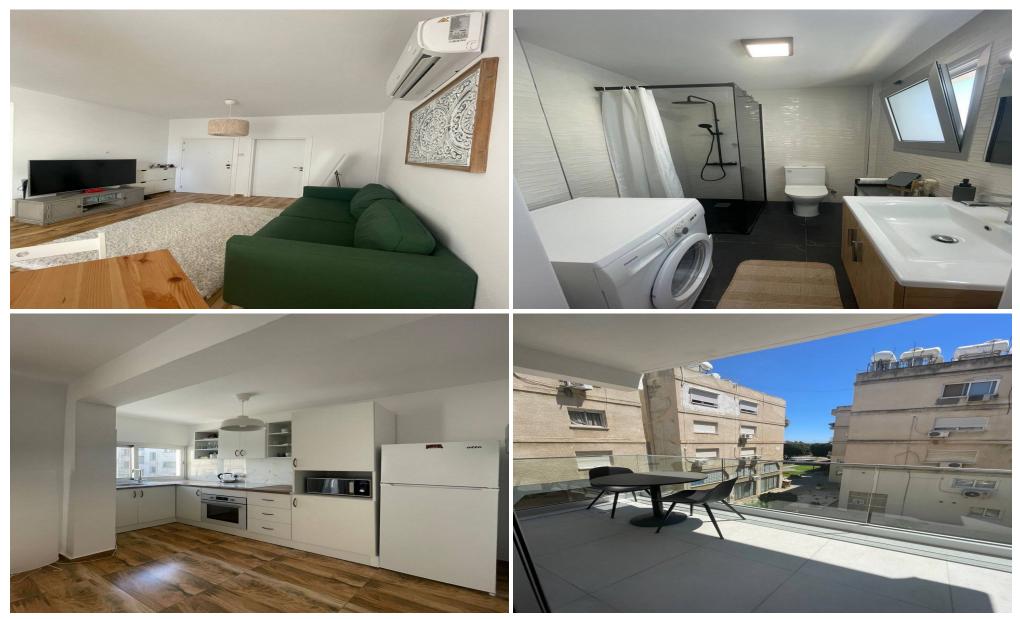

## **1** Bedroom Apartment for Rent in Germasogeia - Tourist Area, Limassol District

Rent Limassol Germasogeia Tourist area near the beach and Delmar building 1 bedroom Features of the apartment: Fully furnished and equipped 2nd floor with veranda and sea view Ideal location Within walking distance of supermarkets, public transport and everything you need price 1300 Reg:AM: 1256/AA258/E

Apartment

Amenities

Location

Location: Germasogeia - Tourist Area Region: Limassol