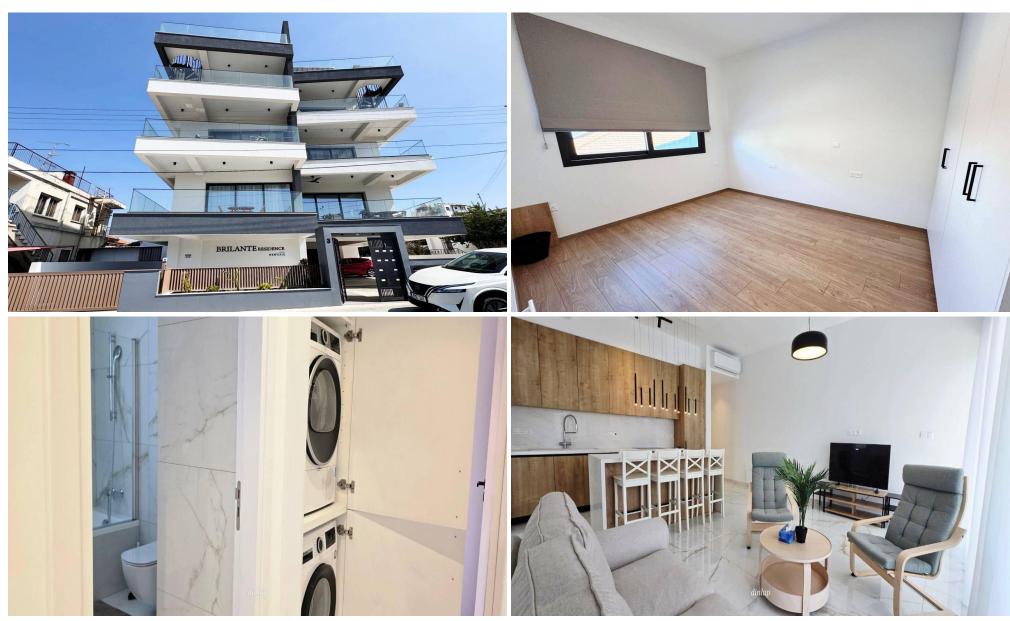

## 2 Bedroom Apartment for Rent in Limassol - Petrou kai Pavlou

Rent Limassol Petrou and Pavlou. New 2-bedroom apartment. 1st floor. Covered area: 80m2 + 22.3m2. Heating: electric radiators (economical). Bathroom + shower room. Double glazing. Blinds on bedroom windows. Corridor with wardrobe. Washing and drying machines (Bosch). Storage room. Covered parking. Closed complex. Price: 2000 euros + common expenses. Reg: AM: 1256/AA258/E

Property Info Plot / Area Info Additional info

Covered Area 80 Property type Apartment

**Amenities Location** 

Location: Limassol - Petrou kai Pavlou Region: Limassol

**Price: €2 000 + VAT** 

VAT for this property is €100 or €380. VAT usually is 19%. If it is your first purchase of property, you can have VAT reduced to 5% for the first 150sq.m. of the property.