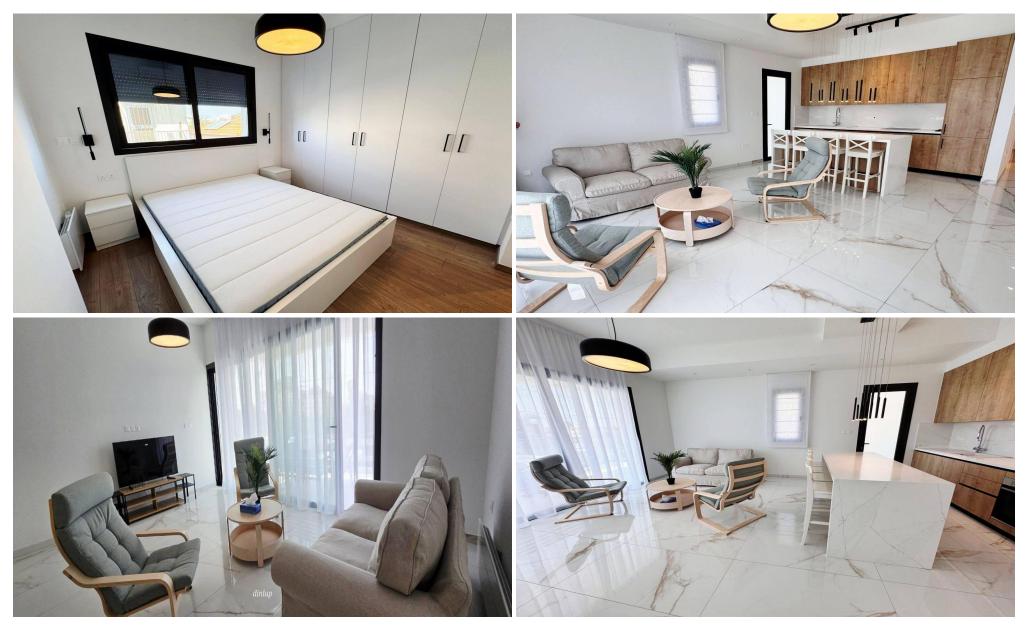

## 2 Bedroom Apartment for Rent in Limassol - Petrou kai Pavlou

Rent Limassol Petrou and Pavlou. New 2-bedroom apartment. 1st floor. Covered area: 80m2 + 22.3m2. Heating: electric radiators (economical). Bathroom + shower room. Double glazing. Blinds on bedroom windows. Corridor with wardrobe. Washing and drying machines (Bosch). Storage room. Covered parking. Closed complex. Price: 2000 euros + common expenses. Reg: AM: 1256/AA258/E

Property Info Plot / Area Info Additional info

Covered Area 80 Property type Apartment

**Amenities Location** 

Location: Limassol - Petrou kai Pavlou Region: Limassol

**Price: €2 000 + VAT** 

VAT for this property is €100 or €380. VAT usually is 19%. If it is your first purchase of property, you can have VAT reduced to 5% for the first 150sq.m. of the property.