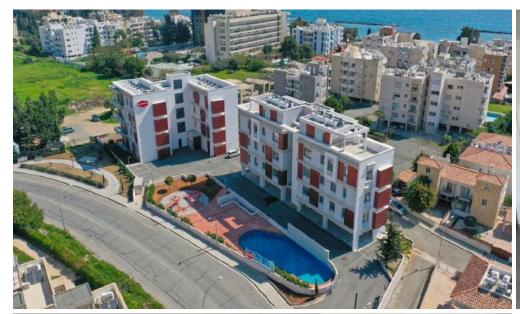

## 2 Bedroom Apartment for Rent in Mouttagiaka, Limassol District

Modern 2-bedroom apartment in Limassol in a new closed complex! • Area: 111 m² • Floor: 2nd • Fully furnished • 2 bedrooms, 2 bathrooms • Modern high-class kitchen • Spacious balcony with a beautiful view • Shared pool • Green garden • Playground • Covered and open parking • Private storage room The complex is located near Cineplex, Metro and Lidl supermarkets — everything for a comfortable life within walking distance! Price: 2000 €/month Reg: AM: 1256/AA258/E

Amenities Location

Location: Mouttagiaka Region: Limassol

**Price: €2 000 + VAT** 

VAT for this property is €100 or €380. VAT usually is 19%. If it is your first purchase of property, you can have VAT reduced to 5% for the first 150sq.m. of the property.