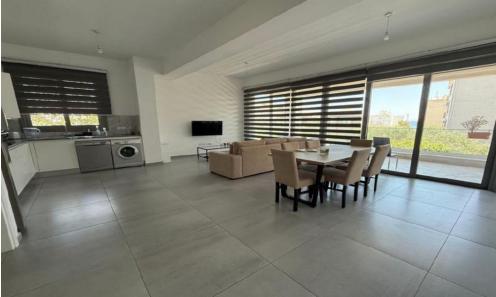

## 2 Bedroom Apartment for Rent in Mouttagiaka, Limassol District

Modern 2-bedroom apartment in Limassol in a new closed complex! • Area: 111 m² • Floor: 2nd • Fully furnished • 2 bedrooms, 2 bathrooms • Modern high-class kitchen • Spacious balcony with a beautiful view • Shared pool • Green garden • Playground • Covered and open parking • Private storage room The complex is located near Cineplex, Metro and Lidl supermarkets — everything for a comfortable life within walking distance! Price: 2000 €/month Reg: AM: 1256/AA258/E