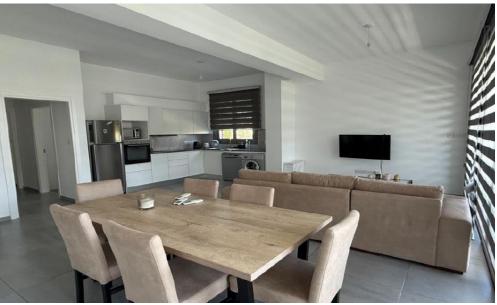

## 2 Bedroom Apartment for Rent in Mouttagiaka, Limassol District

Modern 2-bedroom apartment in Limassol in a new closed complex! • Area: 111 m² • Floor: 2nd • Fully furnished • 2 bedrooms, 2 bathrooms • Modern high-class kitchen • Spacious balcony with a beautiful view • Shared pool • Green garden • Playground • Covered and open parking • Private storage room The complex is located near Cineplex, Metro and Lidl supermarkets — everything for a comfortable life within walking distance! Price: 2000 €/month Reg: AM: 1256/AA258/E