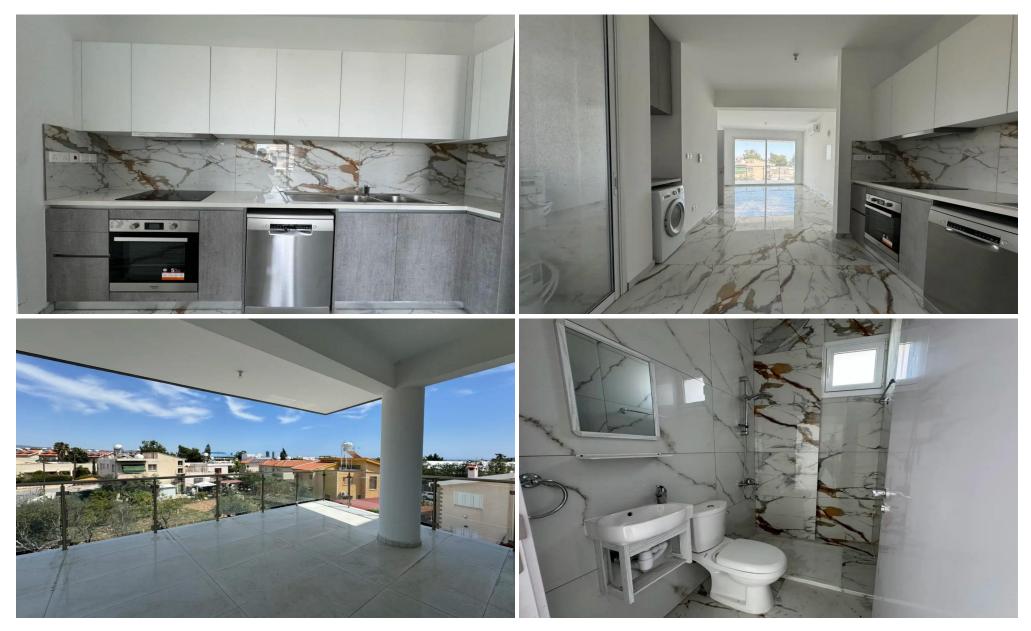

## 2 Bedroom Apartment for Rent in Limassol - Linopetra

New 2-bedroom apartment for rent. Area: 85 m². Energy class: A. Location: just 300 m from Porsche dealer. All necessary amenities within walking distance. The apartment is new. Modern and comfortable residential complex. Rent: 1800 €/month. Negotiable. Reg: AM: 1256/AA258/E