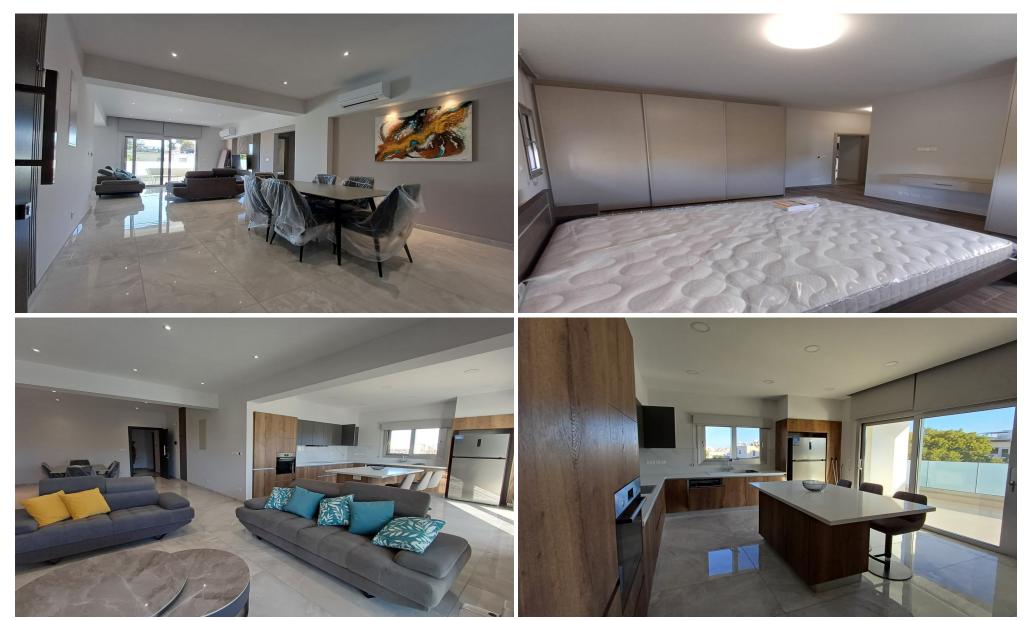

## 2 Bedroom Apartment for Rent in Limassol - Petrou kai Pavlou

Rent Limassol Petrou and Pavlou, Limassol new 2 bedroom apartment Living area 119 Covered terrace 32 Heated floor € 2,500 per month RN 483, LN 237/E